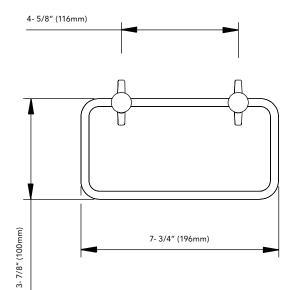

### TOWEL RING

Product Codes: MIRWHTRCP (polished chrome) MIRWHTRPN (polished nickel) MIRWHTRSN (satin nickel)

### TOWEL RING