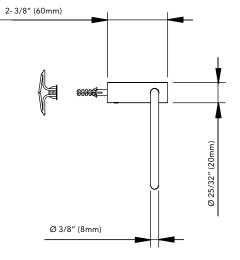

### ROBE HOOK

Product Codes: MIRWHRHCP (polished chrome) MIRWHRHPN (polished nickel) MIRWHRHSN (satin nickel)

Mirabelle ...

## ROBE HOOK

Product Codes: MIRWHTRCP (polished chrome) MIRWHTRPN (polished nickel) MIRWHTRSN (satin nickel) Product Codes: MIRWHRHCP (polished chrome) MIRWHRHPN (polished nickel) MIRWHRHSN (satin nickel)