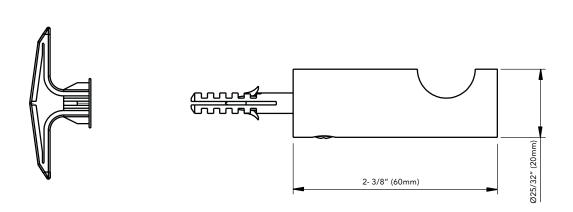

### ROBE HOOK

Product Codes: MIRWHRHCP (polished chrome) MIRWHRHPN (polished nickel) MIRWHRHSN (satin nickel)

Mirabelle ...

## ROBE HOOK

Product Codes: MIRWHTRCP (polished chrome) MIRWHTRPN (polished nickel) MIRWHTRSN (satin nickel) Product Codes: MIRWHRHCP (polished chrome) MIRWHRHPN (polished nickel) MIRWHRHSN (satin nickel)