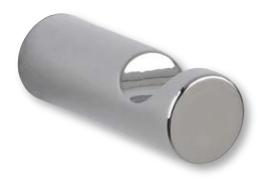

### ROBE HOOK

Product Codes: MIRWHRHCP (polished chrome) MIRWHRHPN (polished nickel) MIRWHRHSN (satin nickel)

Mirabelle ...

## ROBE HOOK

Product Codes: MIRWHTRCP (polished chrome) MIRWHTRPN (polished nickel) MIRWHTRSN (satin nickel) Product Codes: MIRWHRHCP (polished chrome) MIRWHRHPN (polished nickel) MIRWHRHSN (satin nickel)