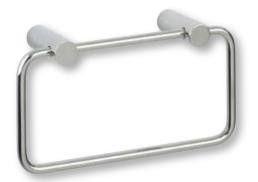

### TOWEL RING

Product Codes: MIRWHTRCP (polished chrome) MIRWHTRPN (polished nickel) MIRWHTRSN (satin nickel)

### TOWEL RING