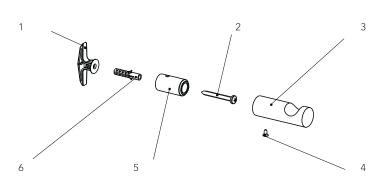

## MIRWHRH ROBE HOOK

| code<br>código<br>code | EN<br>description  | ES<br>descripción                | FR<br>description                  | parte no.<br>pieza nro.<br>code de pièce |
|------------------------|--------------------|----------------------------------|------------------------------------|------------------------------------------|
| 1                      | toggler anchor     | taco para pared hueca            | ancrage à basculement ou à ressort | 5410061                                  |
| 2                      | wall bracket screw | tornillo para consola de montaje | vis du support mural               | 5020272                                  |
| 3                      | robe hook          | gancho para bata                 | crochet à peignoir                 | 1202834                                  |
| 4                      | screw              | tornillo                         | vis                                | 5020277                                  |
| 5                      | wall bracket       | consola de montaje               | support mural                      | 5710197                                  |
| 6                      | raw plug           | taco expansible                  | cheville en plastique              | 5410063                                  |