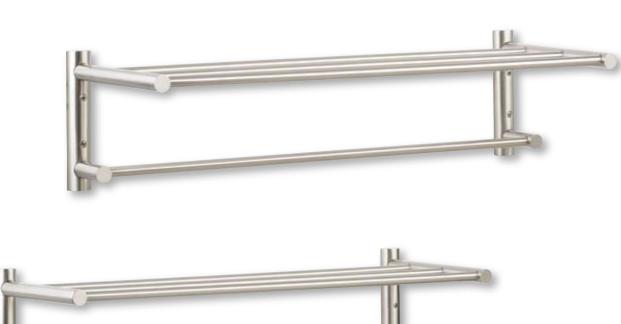

# TWO-TIER 24" TOWEL SHELF THREE-TIER 24" TOWEL SHELF

### **Product Codes:**

MIRWH2T24TSCP (polished chrome) MIRWH2T24TSPN (polished nickel) MIRWH2T24TSSN (satin nickel)

### **Product Codes:**

MIRWH3T24TSCP (polished chrome) MIRWH3T24TSPN (polished nickel) MIRWH3T24TSSN (satin nickel)

### TWO-TIER 24" TOWEL SHELF THREE-TIER 24" TOWEL SHELF