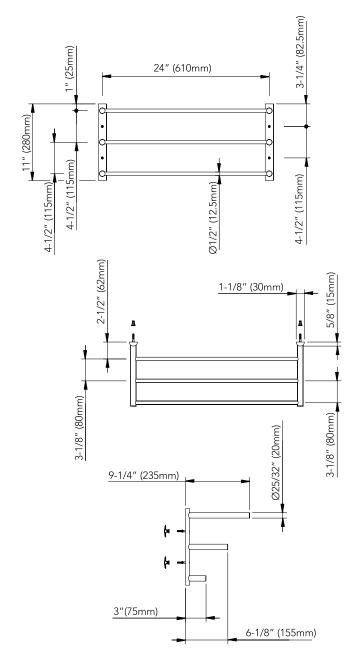

# TWO-TIER 24" TOWEL SHELF THREE-TIER 24" TOWEL SHELF

### **Product Codes:**

MIRWH3T24TSCP (polished chrome) MIRWH3T24TSPN (polished nickel) MIRWH3T24TSSN (satin nickel)