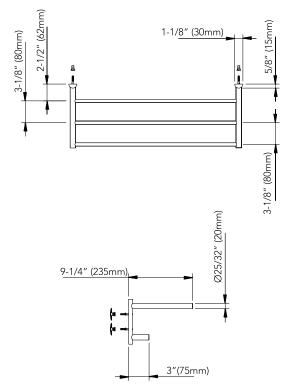

# TWO-TIER 24" TOWEL SHELF THREE-TIER 24" TOWEL SHELF

### **Product Codes:**

MIRWH2T24TSCP (polished chrome) MIRWH2T24TSPN (polished nickel) MIRWH2T24TSSN (satin nickel)