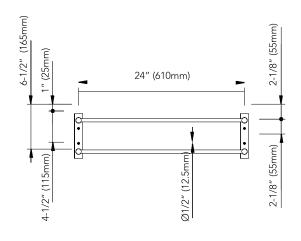

# TWO-TIER 24" TOWEL SHELF THREE-TIER 24" TOWEL SHELF

### **Product Codes:**

MIRWH2T24TSCP (polished chrome) MIRWH2T24TSPN (polished nickel) MIRWH2T24TSSN (satin nickel)