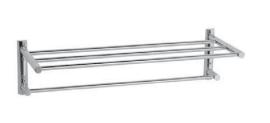

## MIRWH2T24TS 2- TIER 24" TOWEL SHELF

| code<br>código<br>code | EN<br>description   | ES<br>descripción          | FR<br>description                        | parte no.<br>pieza nro.<br>code de pièce |
|------------------------|---------------------|----------------------------|------------------------------------------|------------------------------------------|
| 1                      | plastic spacer (x4) | espaciador plástico (x4)   | barre avant du porte-serviettes (x4)     | 5710050                                  |
| 2                      | screw (x4)          | tornillo (x4)              | vis (x4)                                 | 5020285                                  |
| 3                      | post (x2)           | soporte (x2)               | support de retenu au mur (x2)            | 1240358-xxx                              |
| 4                      | base (x2)           | base (x2)                  | support mural (x2)                       | 1240370-xxx                              |
| 5                      | towel bar (x4)      | toallero de barra (x4)     | porte-serviettes (x4)                    | 1202843-xxx                              |
| 6                      | cap (x4)            | tapa (x4)                  | capuchon (x4)                            | 1240372-xxx                              |
| 7                      | post(x2)            | soporte (x2)               | support latéral du porte-serviettes (x2) | 1240356-xxx                              |
| 8                      | wood screw (x4)     | tornillo para madera (x4)  | vis à bois (x4)                          | 5020285                                  |
| 9                      | raw plug (x4)       | taco expansible (x4)       | cheville en plastique (x4)               | 5410063                                  |
| 10                     | toggler anchor (x4) | taco para pared hueca (x4) | ancrage à basculement ou à ressort (x4)  | 5410061                                  |