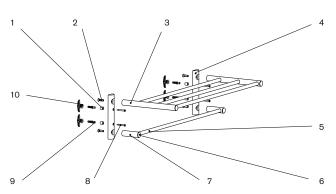

## MIRWH2T24TS 2- TIER 24" TOWEL SHELF

| code<br>código<br>code | EN<br>description   | ES<br>descripción          | FR<br>description                        | parte no.<br>pieza nro.<br>code de pièce |
|------------------------|---------------------|----------------------------|------------------------------------------|------------------------------------------|
| 1                      | plastic spacer (x4) | espaciador plástico (x4)   | barre avant du porte-serviettes (x4)     | 5710050                                  |
| 2                      | screw (x4)          | tornillo (x4)              | vis (x4)                                 | 5020285                                  |
| 3                      | post (x2)           | soporte (x2)               | support de retenu au mur (x2)            | 1240358-xxx                              |
| 4                      | base (x2)           | base (x2)                  | support mural (x2)                       | 1240370-xxx                              |
| 5                      | towel bar (x4)      | toallero de barra (x4)     | porte-serviettes (x4)                    | 1202843-xxx                              |
| 6                      | cap (x4)            | tapa (x4)                  | capuchon (x4)                            | 1240372-xxx                              |
| 7                      | post(x2)            | soporte (x2)               | support latéral du porte-serviettes (x2) | 1240356-xxx                              |
| 8                      | wood screw (x4)     | tornillo para madera (x4)  | vis à bois (x4)                          | 5020285                                  |
| 9                      | raw plug (x4)       | taco expansible (x4)       | cheville en plastique (x4)               | 5410063                                  |
| 10                     | toggler anchor (x4) | taco para pared hueca (x4) | ancrage à basculement ou à ressort (x4)  | 5410061                                  |