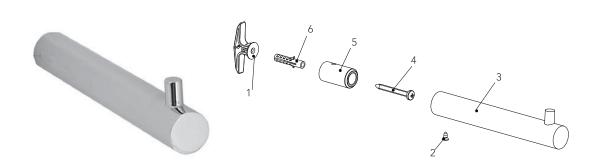

Mirabelle ...

MIRWH1PTH ONE-POST TISSUE HOLDER

| code<br>código<br>code | EN<br>description  | ES<br>descripción                | FR<br>description                         | parte no.<br>pieza nro.<br>code de pièce |
|------------------------|--------------------|----------------------------------|-------------------------------------------|------------------------------------------|
| 1                      | toggler anchor     | taco para pared hueca            | ancrage à basculement ou à ressort        | 5410061                                  |
| 2                      | screw              | tornillo                         | vis                                       | 5020277                                  |
| 3                      | post               | soporte                          | support                                   | 1202839-xxx                              |
| 4                      | wall bracket screw | tornillo para consola de montaje | vis du support mural                      | 5020272                                  |
| 5                      | wall bracket       | consola de montaje               | support mural                             | 5710197                                  |
| 6                      | rawlplug (only EU) | taco expansible (solamente EU)   | boulon à expansion Rawl (uniquement É.U.) | 5410063                                  |