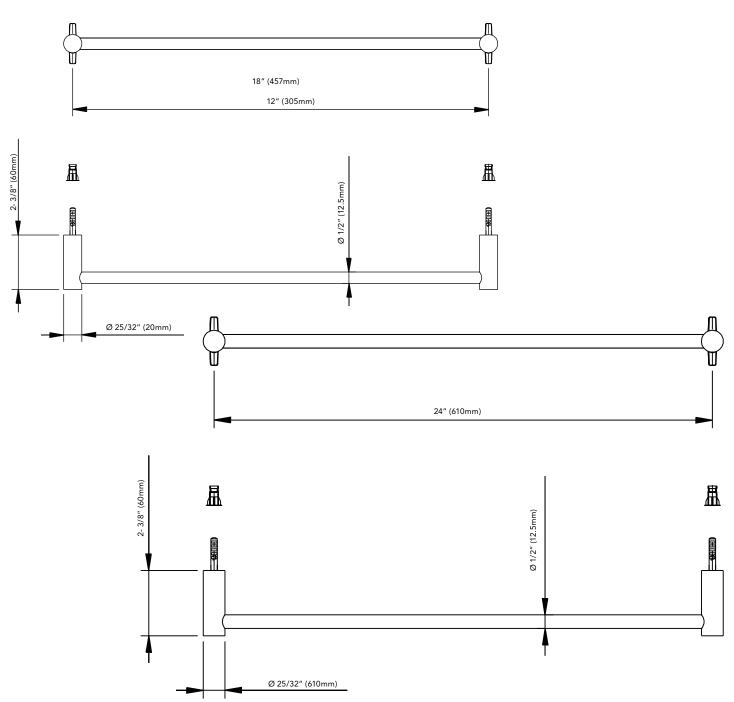

duct Codes:**

MIRWH12TBCP (polished chrome) MIRWH12TBPN (polished nickel) MIRWH12TBSN (satin nickel)

## 18" TOWEL BAR

### **Product Codes:**

MIRWH18TBCP (polished chrome) MIRWH18TBPN (polished nickel) MIRWH18TBSN (satin nickel)

## 24" TOWEL BAR

### **Product Codes:**

MIRWH24TBCP (polished chrome) MIRWH24TBPN (polished nickel) MIRWH24TBSN (satin nickel)





# WINTER HAVEN COLLECTION

# **ACCESSORIES**

# 12" TOWEL BAR

# 18" TOWEL BAR

## 24" TOWEL BAR

## **Product Codes:**

MIRWH12TBCP (polished chrome) MIRWH12TBPN (polished nickel) MIRWH12TBSN (satin nickel)

### **Product Codes:**

MIRWH18TBCP (polished chrome) MIRWH18TBPN (polished nickel) MIRWH18TBSN (satin nickel)

### **Product Codes:**

MIRWH24TBCP (polished chrome) MIRWH24TBPN (polished nickel) MIRWH24TBSN (satin nickel)