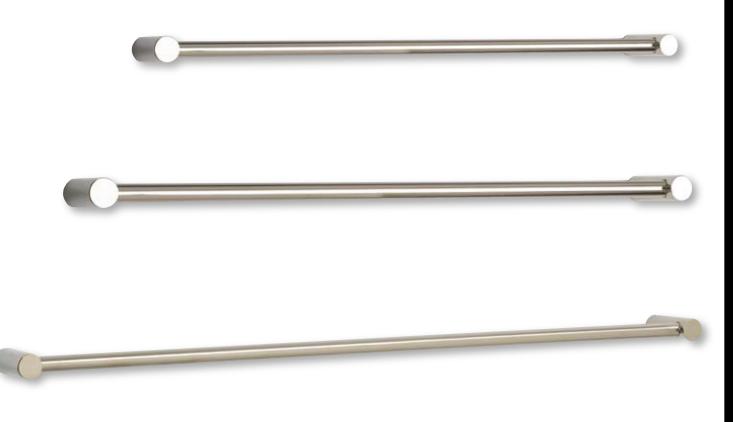

# WINTER HAVEN COLLECTION

## **ACCESSORIES**

- Solid brass construction
- Metal bars and rings
- Mounting hardware included

## 12" TOWEL BAR

### **Product Codes:**

MIRWH12TBCP (polished chrome) MIRWH12TBPN (polished nickel) MIRWH12TBSN (satin nickel)

## 18" TOWEL BAR

### **Product Codes:**

MIRWH18TBCP (polished chrome) MIRWH18TBPN (polished nickel) MIRWH18TBSN (satin nickel)

## 24" TOWEL BAR

### **Product Codes:**

MIRWH24TBCP (polished chrome) MIRWH24TBPN (polished nickel) MIRWH24TBSN (satin nickel)





# WINTER HAVEN COLLECTION

# **ACCESSORIES**

# 12" TOWEL BAR

# 18" TOWEL BAR

## 24" TOWEL BAR

## **Product Codes:**

MIRWH12TBCP (polished chrome) MIRWH12TBPN (polished nickel) MIRWH12TBSN (satin nickel)

### **Product Codes:**

MIRWH18TBCP (polished chrome) MIRWH18TBPN (polished nickel) MIRWH18TBSN (satin nickel)

### **Product Codes:**

MIRWH24TBCP (polished chrome) MIRWH24TBPN (polished nickel) MIRWH24TBSN (satin nickel)