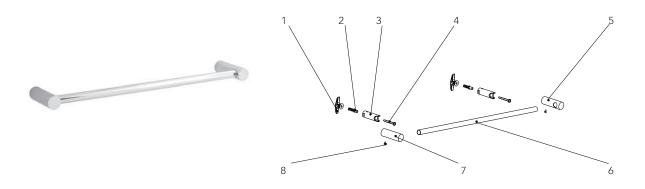

## MIRWH18TB 18" TOWEL BAR

| code<br>código<br>code | EN<br>description       | ES<br>descripción                     | FR<br>description                       | parte no.<br>pieza nro.<br>code de pièce |
|------------------------|-------------------------|---------------------------------------|-----------------------------------------|------------------------------------------|
| 1                      | toggler anchor (x2)     | taco para pared hueca (x2)            | ancrage à basculement ou à ressort (x2) | 5410061                                  |
| 2                      | raw plug (x2)           | taco expansible (x2)                  | cheville en plastique (x2)              | 5410063                                  |
| 3                      | wall bracket (x2)       | consola de montaje (x2)               | support mural (x2)                      | 5710197                                  |
| 4                      | wall bracket screw (x2) | tornillo para consola de montaje (x2) | vis du support mural (x2)               | 5020272                                  |
| 5                      | right hand post         | soporte derecho                       | support mural de droite                 | 1202832-xxx                              |
| 6                      | towel bar               | toallero de barra                     | porte-serviettes                        | 1202830-xxx                              |
| 7                      | left hand post          | soporte izquierdo                     | support mural de gauche                 | 1202831-xxx                              |
| 8                      | screw (x2)              | tornillo (x2)                         | vis (x2)                                | 5020277                                  |