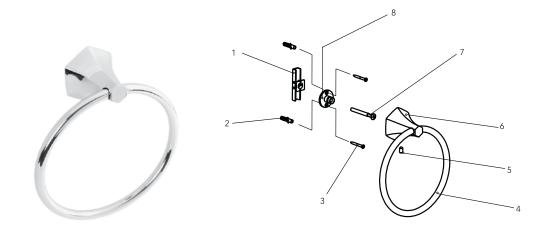

## MIRBHTR TOWEL RING

| code<br>código<br>code | EN<br>description         | ES<br>descripción                        | FR<br>description                                 | parte no.<br>pieza nro.<br>code de pièce |
|------------------------|---------------------------|------------------------------------------|---------------------------------------------------|------------------------------------------|
| 1                      | toggler anchor            | taco para pared hueca                    | ancrage à basculement ou à ressort                | 5760137                                  |
| 2                      | raw plug (x2) - only EU   | taco expansible (x2) - solamente EU      | cheville de plastique (x2) seu <i>lement E.U.</i> | 5410064                                  |
| 3                      | wood screw (x2) - only EU | tornillo para madera (x2) - solamente EU | vis à bois (x2) seulement E.U.                    | 5010089                                  |
| 4                      | towel ring                | toallero de argolla                      | anneau à serviette                                | 1201100-xxx                              |
| 5                      | grub screw                | tornillo de fijación                     | vis sans tête                                     | 50030M50100                              |
| 6                      | post                      | soporte                                  | support mural                                     | 1200566-xxx                              |
| 7                      | toggler bolt              | tornillo para taco para pared hueca      | boulon pour ancrage à basculement ou à ressort    | 5010075                                  |
| 8                      | wall bracket              | consola de montaje                       | support mural                                     | 1204614                                  |