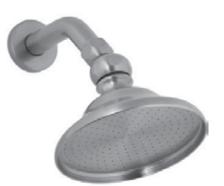

Dirabelle

**MIRBHSHWRHD SHOWERHEAD** 

| code<br>código<br>code | EN<br>description          | ES<br>descripción         | FR<br>description            | parte no.<br>pieza nro.<br>code de pièce |
|------------------------|----------------------------|---------------------------|------------------------------|------------------------------------------|
| 1                      | escutcheon                 | placa                     | rosace ou anneau décoratif   | 3450393-xxx                              |
| 2                      | waved washer               | arandela                  | rondelle ondullée            | 5333047                                  |
| 3                      | complete swivel connection | conexión de giro completo | raccord entièrement pivotant | 3450099-xxx                              |
| 4                      | flange                     | brida                     | bride                        | 3450115                                  |
| 5                      | showerhead                 | cabezal de ducha          | pomme de douche              | 3450193-xxx                              |
| 6                      | o-ring                     | junta tórica              | joint torique                | 5311600-300                              |
| 7                      | screw                      | tornillo                  | vis                          | 5020120                                  |
| 8                      | sprinkler                  | aspersor                  | pulvérisateur                | 3450192-xxx                              |
| 9                      | spline extension           | extensión de lengüeta     | rallonge cannelée            | 3450257                                  |
| 10                     | o-ring                     | junta tórica              | joint torique                | 5310190-200                              |
| 11                     | o-ring                     | junta tórica              | joint torique                | 5310160-400                              |
| 12                     | check valve                | válvula de retención      | clapet antiretour            | 5711015                                  |
| 13                     | shower arm                 | brazo de ducha            | bras de douche               | 3450150-xxx                              |