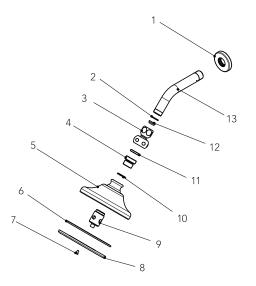

Dirabelle

**MIRBHSHWRHD SHOWERHEAD** 

| code<br>código<br>code | EN<br>description          | ES<br>descripción         | FR<br>description            | parte no.<br>pieza nro.<br>code de pièce |
|------------------------|----------------------------|---------------------------|------------------------------|------------------------------------------|
| 1                      | escutcheon                 | placa                     | rosace ou anneau décoratif   | 3450393-xxx                              |
| 2                      | waved washer               | arandela                  | rondelle ondullée            | 5333047                                  |
| 3                      | complete swivel connection | conexión de giro completo | raccord entièrement pivotant | 3450099-xxx                              |
| 4                      | flange                     | brida                     | bride                        | 3450115                                  |
| 5                      | showerhead                 | cabezal de ducha          | pomme de douche              | 3450193-xxx                              |
| 6                      | o-ring                     | junta tórica              | joint torique                | 5311600-300                              |
| 7                      | screw                      | tornillo                  | vis                          | 5020120                                  |
| 8                      | sprinkler                  | aspersor                  | pulvérisateur                | 3450192-xxx                              |
| 9                      | spline extension           | extensión de lengüeta     | rallonge cannelée            | 3450257                                  |
| 10                     | o-ring                     | junta tórica              | joint torique                | 5310190-200                              |
| 11                     | o-ring                     | junta tórica              | joint torique                | 5310160-400                              |
| 12                     | check valve                | válvula de retención      | clapet antiretour            | 5711015                                  |
| 13                     | shower arm                 | brazo de ducha            | bras de douche               | 3450150-xxx                              |