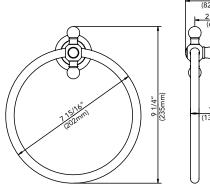

brushed nickel)

MIRSARHCP (polished chrome)

MIRSARHORB (oil rubbed bronze)

TOWEL RING

Product Codes:

MIRSATRBN (brushed nickel)

MIRSATRCP (polished chrome)

MIRSATRORB (oil rubbed bronze

TISSUE HOLDER
Product Codes:
MIRSATHBN (brushed nickel)
MIRSATHCP (polished chrome)
MIRSATHORB (oil rubbed bronze)





# ST. AUGUSTINE COLLECTION

### **ACCESSORIES**

ROBE HOOK

Product Codes:

MIRSARHBN (brushed nickel)

MIRSARHCP (polished chrome)

MIRSARHORB (oil rubbed bronze)

TOWEL RING

Product Codes:

MIRSATRBN (brushed nickel)

MIRSATRCP (polished chrome)

MIRSATRORB (oil rubbed bronze

TISSUE HOLDER

Product Codes:

MIRSATHBN (brushed nickel)

MIRSATHCP (polished chrome)

MIRSATHORB (oil rubbed bronze)

#### Robe Hook

# 2 3/16" (78mm) 3 1/16" (78mm) 3 1/16" (55mm)

#### **Towel Ring**





Tissue Holder