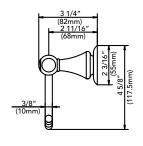

ARHCP (polished chrome)

MIRSARHORB (oil rubbed bronze)

TOWEL RING

Product Codes:

MIRSATRBN (brushed nickel)

MIRSATRCP (polished chrome)

MIRSATRORB (oil rubbed bronze

TISSUE HOLDER
Product Codes:
MIRSATHBN (brushed nickel)
MIRSATHCP (polished chrome)
MIRSATHORB (oil rubbed bronze)





# ST. AUGUSTINE COLLECTION

### **ACCESSORIES**

ROBE HOOK

Product Codes:

MIRSARHBN (brushed nickel)

MIRSARHCP (polished chrome)

MIRSARHORB (oil rubbed bronze)

TOWEL RING

Product Codes:

MIRSATRBN (brushed nickel)

MIRSATRCP (polished chrome)

MIRSATRORB (oil rubbed bronze

TISSUE HOLDER

Product Codes:

MIRSATHBN (brushed nickel)

MIRSATHCP (polished chrome)

MIRSATHORB (oil rubbed bronze)

#### Robe Hook

# 2 3/16" (78mm) 3 1/16" (78mm) 3 1/16" (55mm)

#### **Towel Ring**





Tissue Holder