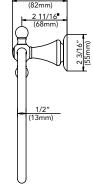

ushed nickel)

MIRSARHCP (polished chrome)

MIRSARHORB (oil rubbed bronze)

TOWEL RING

Product Codes:

MIRSATRBN (brushed nickel)

MIRSATRCP (polished chrome)

MIRSATRORB (oil rubbed bronze

TISSUE HOLDER
Product Codes:
MIRSATHBN (brushed nickel)
MIRSATHCP (polished chrome)
MIRSATHORB (oil rubbed bronze)





# ST. AUGUSTINE COLLECTION

### **ACCESSORIES**

ROBE HOOK

Product Codes:

MIRSARHBN (brushed nickel)

MIRSARHCP (polished chrome)

MIRSARHORB (oil rubbed bronze)

TOWEL RING

Product Codes:

MIRSATRBN (brushed nickel)

MIRSATRCP (polished chrome)

MIRSATRORB (oil rubbed bronze

TISSUE HOLDER

Product Codes:

MIRSATHBN (brushed nickel)

MIRSATHCP (polished chrome)

MIRSATHORB (oil rubbed bronze)

#### Robe Hook

# 2 3/16" (78mm) 3 1/16" (78mm) 3 1/16" (55mm)

#### **Towel Ring**





Tissue Holder