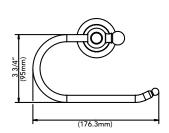

RSARHCP (polished chrome)

MIRSARHORB (oil rubbed bronze)

TOWEL RING

Product Codes:

MIRSATRBN (brushed nickel)

MIRSATRCP (polished chrome)

MIRSATRORB (oil rubbed bronze

TISSUE HOLDER
Product Codes:
MIRSATHBN (brushed nickel)
MIRSATHCP (polished chrome)
MIRSATHORB (oil rubbed bronze)





# ST. AUGUSTINE COLLECTION

### **ACCESSORIES**

ROBE HOOK

Product Codes:

MIRSARHBN (brushed nickel)

MIRSARHCP (polished chrome)

MIRSARHORB (oil rubbed bronze)

TOWEL RING

Product Codes:

MIRSATRBN (brushed nickel)

MIRSATRCP (polished chrome)

MIRSATRORB (oil rubbed bronze

TISSUE HOLDER

Product Codes:

MIRSATHBN (brushed nickel)

MIRSATHCP (polished chrome)

MIRSATHORB (oil rubbed bronze)

#### Robe Hook

# 2 3/16" (78mm) 3 1/16" (78mm) 3 1/16" (55mm)

#### **Towel Ring**





Tissue Holder