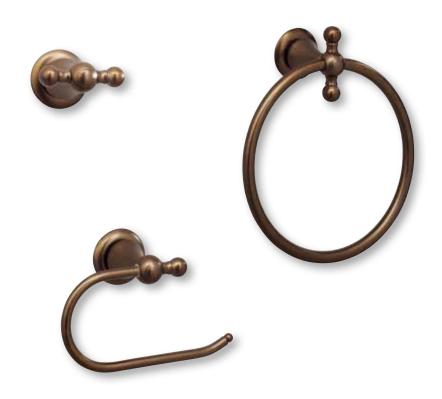

## **ACCESSORIES**

- All metal construction
- Mounting hardware included

**ROBE HOOK** 

Product Codes:

MIRSARHBN (brushed nickel)

MIRSARHCP (polished chrome)

MIRSARHORB (oil rubbed bronze)

TOWEL RING

Product Codes:

MIRSATRBN (brushed nickel)

MIRSATRCP (polished chrome)

MIRSATRORB (oil rubbed bronze

TISSUE HOLDER
Product Codes:
MIRSATHBN (brushed nickel)
MIRSATHCP (polished chrome)
MIRSATHORB (oil rubbed bronze)

### **ACCESSORIES**

ROBE HOOK

Product Codes:

MIRSARHBN (brushed nickel)

MIRSARHCP (polished chrome)

MIRSARHORB (oil rubbed bronze)

TOWEL RING

Product Codes:

MIRSATRBN (brushed nickel)

MIRSATRCP (polished chrome)

MIRSATRORB (oil rubbed bronze

TISSUE HOLDER

Product Codes:

MIRSATHBN (brushed nickel)

MIRSATHCP (polished chrome)

MIRSATHORB (oil rubbed bronze)