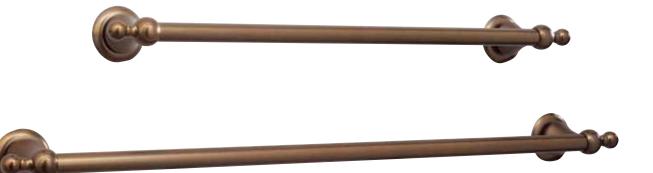

## ACCESSORIES

- All metal construction
- Mounting hardware included

18" TOWEL BAR Product Codes: MIRSA18TBBN (brushed nickel) MIRSA18TBCP (polished chrome) MIRSA18TBORB (oil rubbed bronze) 24" TOWEL BAR Product Codes: MIRSA24TBBN (brushed nickel) MIRSA24TBCP (polished chrome) MIRSA24TBORB (oil rubbed bronze)

## ACCESSORIES

18" TOWEL BAR Product Codes: MIRSA18TBBN (brushed nickel) MIRSA18TBCP (polished chrome) MIRSA18TBORB (oil rubbed bronze) 24" TOWEL BAR Product Codes: MIRSA24TBBN (brushed nickel) MIRSA24TBCP (polished chrome) MIRSA24TBORB (oil rubbed bronze)