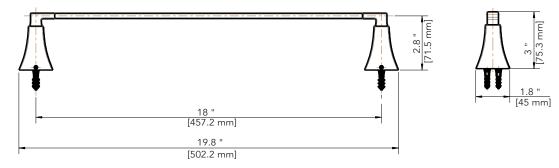

## ACCESSORIES

- All metal construction
- Mounting hardware included

18" TOWEL BAR Product Codes: MIRSA18TBBN (brushed nickel) MIRSA18TBCP (polished chrome) MIRSA18TBORB (oil rubbed bronze) 24" TOWEL BAR Product Codes: MIRSA24TBBN (brushed nickel) MIRSA24TBCP (polished chrome) MIRSA24TBORB (oil rubbed bronze)

## ACCESSORIES

18" TOWEL BAR Product Codes: MIRSA18TBBN (brushed nickel) MIRSA18TBCP (polished chrome) MIRSA18TBORB (oil rubbed bronze) 24" TOWEL BAR Product Codes: MIRSA24TBBN (brushed nickel) MIRSA24TBCP (polished chrome) MIRSA24TBORB (oil rubbed bronze)

18" Towel Bar