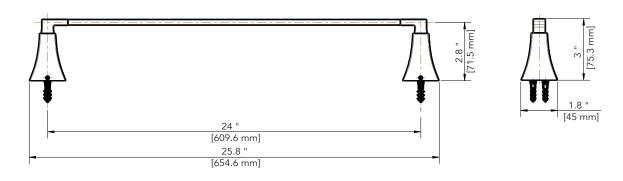

## ACCESSORIES

- All metal construction
- Mounting hardware included

18" TOWEL BAR Product Codes: MIRSA18TBBN (brushed nickel) MIRSA18TBCP (polished chrome) MIRSA18TBORB (oil rubbed bronze) 24" TOWEL BAR Product Codes: MIRSA24TBBN (brushed nickel) MIRSA24TBCP (polished chrome) MIRSA24TBORB (oil rubbed bronze)

## ACCESSORIES

18" TOWEL BAR Product Codes: MIRSA18TBBN (brushed nickel) MIRSA18TBCP (polished chrome) MIRSA18TBORB (oil rubbed bronze) 24" TOWEL BAR Product Codes: MIRSA24TBBN (brushed nickel) MIRSA24TBCP (polished chrome) MIRSA24TBORB (oil rubbed bronze)