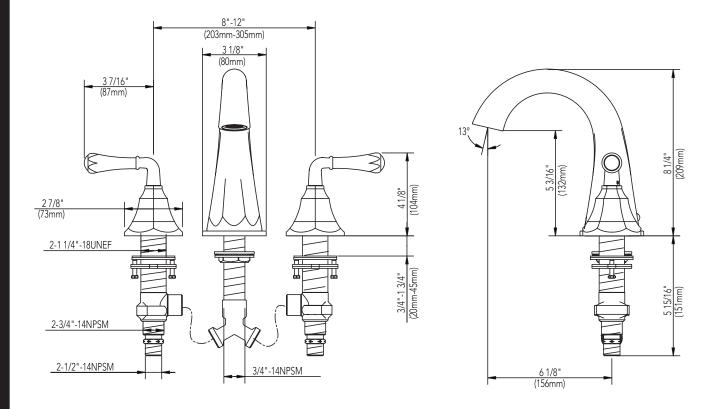

## TWO-HANDLE ROMAN TUB FAUCET

#### Product Codes:

MIRKW3RTBN (brushed nickel) MIRKW3RTCP (polished chrome) MIRKW3RTORB (oil rubbed bronze) MIRKW3RTPN (polished nickel)

- Solid brass construction
- 8" to 16" installation spread
- 16.12 GPM @ 60 psi
- Quarter-turn ceramic disc cartridge
- Installation, operating, care and maintenance instructions included
- Lifetime limited warranty
- Meets ANSI: A112.18.1M
- NSF/ANSI Std. 61 compliant
- cUPC/IAPMO listed
- ADA compliant
- Includes rough-in valve

# KEY WEST COLLECTION

### TWO-HANDLE ROMAN TUB FAUCET

Product Codes: MIRKW3RTBN (brushed nickel) MIRKW3RTCP (polished chrome) MIRKW3RTORB (oil rubbed bronze) MIRKW3RTPN (polished nickel)