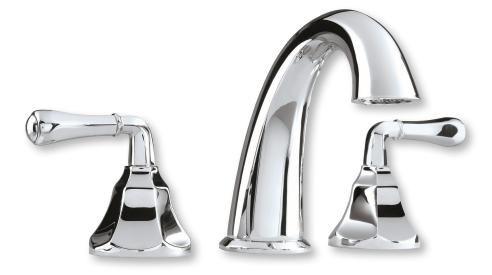

## TWO-HANDLE ROMAN TUB FAUCET

#### Product Codes:

MIRKW3RTBN (brushed nickel) MIRKW3RTCP (polished chrome) MIRKW3RTORB (oil rubbed bronze) MIRKW3RTPN (polished nickel)

- Solid brass construction
- 8" to 16" installation spread
- 16.12 GPM @ 60 psi
- Quarter-turn ceramic disc cartridge
- Installation, operating, care and maintenance instructions included
- Lifetime limited warranty
- Meets ANSI: A112.18.1M
- NSF/ANSI Std. 61 compliant
- cUPC/IAPMO listed
- ADA compliant
- Includes rough-in valve

# KEY WEST COLLECTION

### TWO-HANDLE ROMAN TUB FAUCET

Product Codes: MIRKW3RTBN (brushed nickel) MIRKW3RTCP (polished chrome) MIRKW3RTORB (oil rubbed bronze) MIRKW3RTPN (polished nickel)