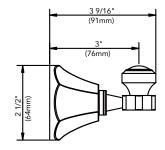

## **ACCESSORIES**

**ROBE HOOK** 

**Product Codes:** 

MIRBRKWRHBN (brushed nickel)
MIRBRKWRHCP (polished chrome)
MIRBRKWRHORB (oil rubbed bronze)

MIRBRKWRHPN (polished nickel)

**TOWEL RING** 

**Product Codes:** 

#### **TISSUE HOLDER**

**Product Codes:** 

MIRBRKWTHBN (brushed nickel)
MIRBRKWTHCP (polished chrome)
MIRBRKWTHORB (oil rubbed bronze)
MIRBRKWTHPN (polished nickel)

**ROBE HOOK** 