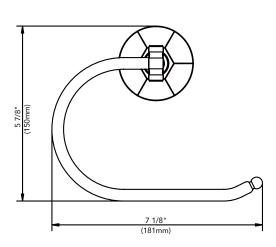

### **TISSUE HOLDER**

Product Codes:

MIRBRKWTHBN (brushed nickel)

MIRBRKWTHCP (polished chrome)

MIRBRKWTHORB (oil rubbed bronze) MIRBRKWTHPN (polished nickel)

- All metal construction
- Mounting hardware included