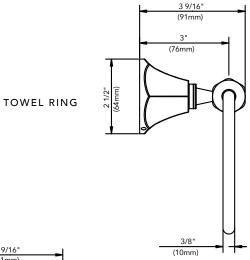

## **ACCESSORIES**

**ROBE HOOK** 

**Product Codes:** 

MIRBRKWRHBN (brushed nickel)
MIRBRKWRHCP (polished chrome)
MIRBRKWRHORB (oil rubbed bronze)

MIRBRKWRHPN (polished nickel)

**TOWEL RING** 

**Product Codes:** 

MIRBRKWTRBN (brushed nickel)
MIRBRKWTRCP (polished chrome)
MIRBRKWTRORB (oil rubbed bronze)

MIRBRKWTRPN (polished nickel)