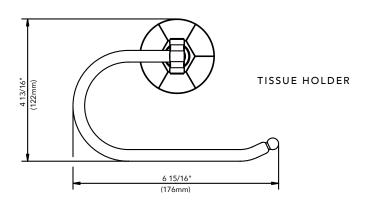

#### **TISSUE HOLDER**

**Product Codes:** 

MIRBRKWTHBN (brushed nickel)
MIRBRKWTHCP (polished chrome)
MIRBRKWTHORB (oil rubbed bronze)
MIRBRKWTHPN (polished nickel)

**ROBE HOOK** 