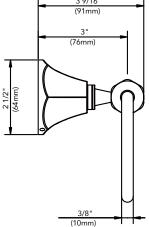

## **ACCESSORIES**

**ROBE HOOK** 

**Product Codes:** 

MIRBRKWRHBN (brushed nickel)
MIRBRKWRHCP (polished chrome)
MIRBRKWRHORB (oil rubbed bronze)
MIRBRKWRHPN (polished nickel)

**TOWEL RING** 

**Product Codes:** 

MIRBRKWTRBN (brushed nickel)
MIRBRKWTRCP (polished chrome)
MIRBRKWTRORB (oil rubbed bronze)
MIRBRKWTRPN (polished nickel)