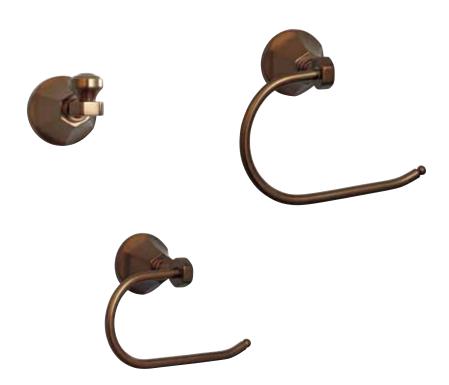

## **ACCESSORIES**

**ROBE HOOK** 

**Product Codes:** 

MIRBRKWRHBN (brushed nickel)
MIRBRKWRHCP (polished chrome)
MIRBRKWRHORB (oil rubbed bronze)

MIRBRKWRHPN (polished nickel)

**TOWEL RING** 

**Product Codes:** 

MIRBRKWTRBN (brushed nickel)
MIRBRKWTRCP (polished chrome)
MIRBRKWTRORB (oil rubbed bronze)

MIRBRKWTRPN (polished nickel)