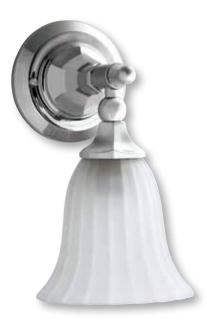

#### ONE-LIGHT WALL SCONCE

Dimensions: 6-1/4" W x 10" H, extends 7-5/8"

Product Codes: MIRBRKW1LGTBN (brushed nickel) MIRBRKW1LGTCP (polished chrome) MIRBRKW1LGTORB (oil rubbed bronze) MIRBRKW1LGTPN (polished nickel)

- Uses one 60W Medium A19 lamp max
- Mounting hardware included
- cU.L. listed

Mirabelle ...

**KEY WEST COLLECTION** 