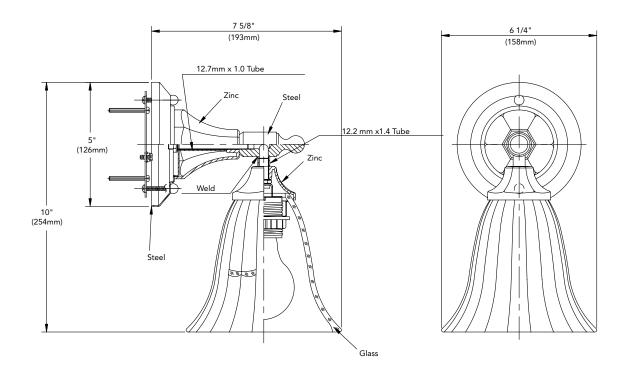

#### ONE-LIGHT WALL SCONCE

Dimensions: 6-1/4" W x 10" H, extends 7-5/8"

Product Codes: MIRBRKW1LGTBN (brushed nickel) MIRBRKW1LGTCP (polished chrome) MIRBRKW1LGTORB (oil rubbed bronze) MIRBRKW1LGTPN (polished nickel)

- Uses one 60W Medium A19 lamp max
- Mounting hardware included
- cU.L. listed

Mirabelle ...

**KEY WEST COLLECTION** 