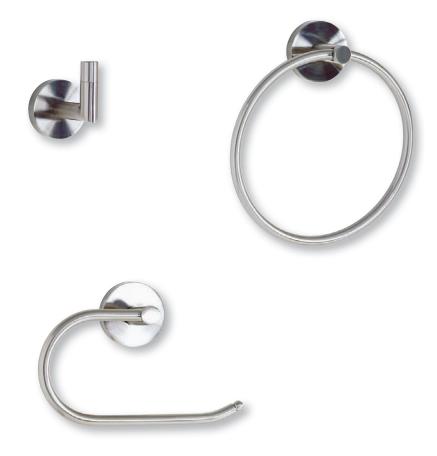

## ACCESSORIES

- All metal construction
- Mounting hardware included

ROBE HOOK Product Codes: MIRMLEDRHBN (brushed nickel) MIRMLEDRHCP (polished chrome) TOWEL RING Product Codes: MIRMLEDTRBN (brushed nickel) MIRMLEDTRCP (polished chrome)

TISSUE HOLDER Product Codes: MIRMLEDTHBN (brushed nickel) MIRMLEDTHCP (polished chrome)

irabeli

EDENTON COLLECTION

## ACCESSORIES

ROBE HOOK Product Codes: MIRMLEDRHBN (brushed nickel) MIRMLEDRHCP (polished chrome) TOWEL RING Product Codes: MIRMLEDTRBN (brushed nickel) MIRMLEDTRCP (polished chrome)