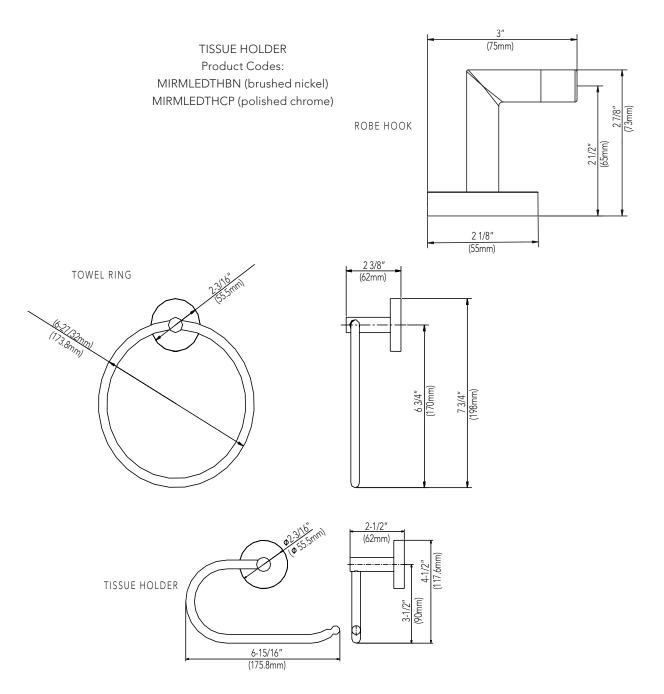

## ACCESSORIES

- All metal construction
- Mounting hardware included

ROBE HOOK Product Codes: MIRMLEDRHBN (brushed nickel) MIRMLEDRHCP (polished chrome) TOWEL RING Product Codes: MIRMLEDTRBN (brushed nickel) MIRMLEDTRCP (polished chrome)

TISSUE HOLDER Product Codes: MIRMLEDTHBN (brushed nickel) MIRMLEDTHCP (polished chrome)

irabeli

EDENTON COLLECTION

## ACCESSORIES

ROBE HOOK Product Codes: MIRMLEDRHBN (brushed nickel) MIRMLEDRHCP (polished chrome) TOWEL RING Product Codes: MIRMLEDTRBN (brushed nickel) MIRMLEDTRCP (polished chrome)