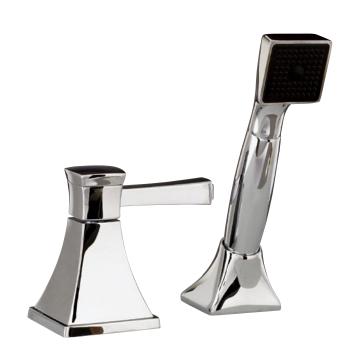

# CORDOBA COLLECTION

## ROMAN TUB DIVERTER KIT WITH HAND SPRAY

### **Product Codes:**

MIRCO2RTDBN (brushed nickel)
MIRCO2RTDCP (polished chrome)
MIRCO2RTDORB (oil rubbed bronze)
MIRCO2RTDBB (brushed brass)
MIRCO2RTDPN (polished nickel)

- Solid brass construction
- Quarter-turn ceramic disc cartridge
- Installation, operating, care and maintenance instructions included
- Lifetime limited warranty
- Meets ANSI: A112.18.1M
- NSF/ANSI Std. 61 compliant
- cUPC/IAPMO listed
- ADA compliant