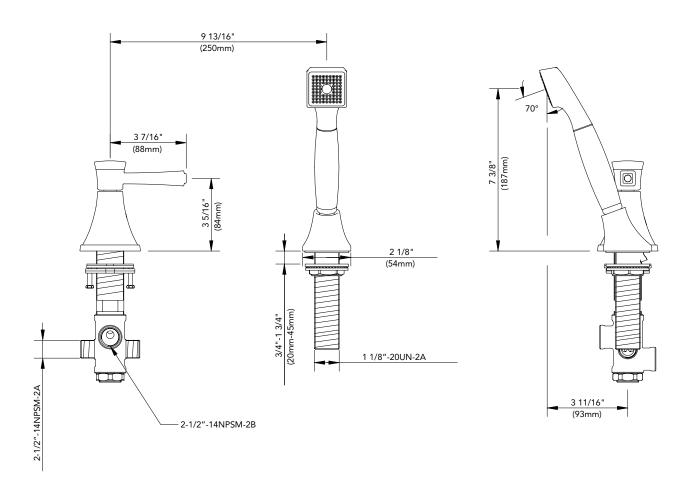

## CORDOBA COLLECTION

## ROMAN TUB DIVERTER KIT WITH HAND SPRAY

### **Product Codes:**

MIRCO2RTDBN (brushed nickel)
MIRCO2RTDCP (polished chrome)
MIRCO2RTDORB (oil rubbed bronze)
MIRCO2RTDBB (brushed brass)
MIRCO2RTDPN (polished nickel)