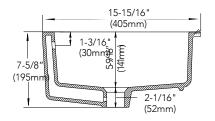

## UNDERMOUNT LAVATORY

Dimensions: 17-1/2" x 13-9/16" (interior) 19-7/8" x 15-15/16" (exterior)

## **Product Codes:**

MIRU1713WH (white)
MIRU1713GWH (white with glazed underside)
MIRU1713BS (biscuit)

- Vitreous china with overflow
- Cutout template included
- Installation, operating, care and maintenance instructions included
- 1 year limited warranty
- Meets ASME Standard: A112.19.2M
- cUPC/IAPMO listed
- 5-9/16" internal basin depth
- 5-7/16" basin depth to overflow