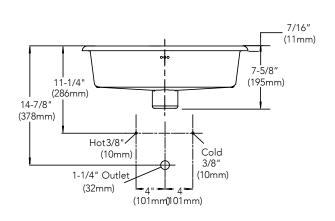

## UNDERMOUNT LAVATORY

Dimensions: 17-1/2" x 13-9/16" (interior) 19-7/8" x 15-15/16" (exterior)

## **Product Codes:**

MIRU1713WH (white)
MIRU1713GWH (white with glazed underside)
MIRU1713BS (biscuit)

- Vitreous china with overflow
- Cutout template included
- Installation, operating, care and maintenance instructions included
- 1 year limited warranty
- Meets ASME Standard: A112.19.2M
- cUPC/IAPMO listed
- 5-9/16" internal basin depth
- 5-7/16" basin depth to overflow