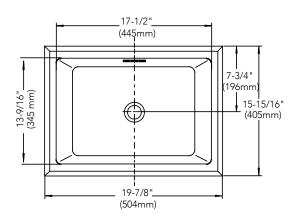

## UNDERMOUNT LAVATORY

Dimensions: 17-1/2" x 13-9/16" (interior) 19-7/8" x 15-15/16" (exterior)

## **Product Codes:**

MIRU1713WH (white)
MIRU1713GWH (white with glazed underside)
MIRU1713BS (biscuit)

- Vitreous china with overflow
- Cutout template included
- Installation, operating, care and maintenance instructions included
- 1 year limited warranty
- Meets ASME Standard: A112.19.2M
- cUPC/IAPMO listed
- 5-9/16" internal basin depth
- 5-7/16" basin depth to overflow