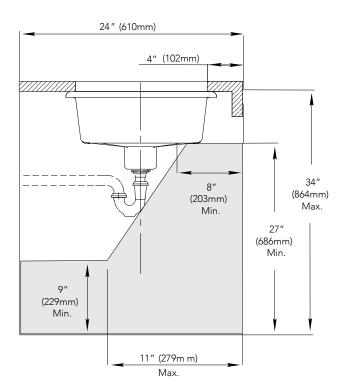

Note: If installing pop-up drain – review lift rod arm length. Verify proper installation with this lavatory.