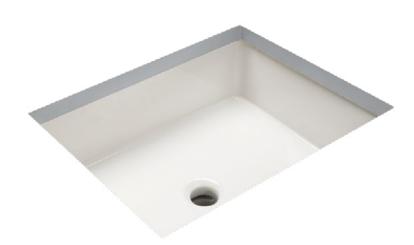

## UNDERMOUNT LAVATORY

Dimensions: 17-1/2" x 13-9/16" (interior) 19-7/8" x 15-15/16" (exterior)

## **Product Codes:**

MIRU1713WH (white)
MIRU1713GWH (white with glazed underside)
MIRU1713BS (biscuit)

- Vitreous china with overflow
- Cutout template included
- Installation, operating, care and maintenance instructions included
- 1 year limited warranty
- Meets ASME Standard: A112.19.2M
- cUPC/IAPMO listed
- 5-9/16" internal basin depth
- 5-7/16" basin depth to overflow