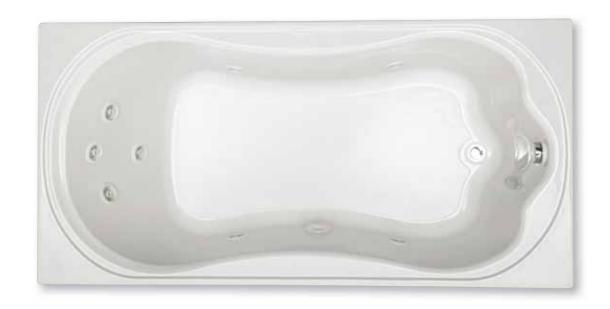

### AIR BATH, SOAKER, TOTAL MASSAGE AND WHIRLPOOL TUBS

Dimensions: 72" L x 36" W x 22" H

#### **Product Codes:**

MIRKWA7236WH (white air massage), MIRKWA7236BS (biscuit air massage)
MIRKWS7236WH (white soaker tub), MIRKWS7236BS (biscuit soaker tub)
MIRKWT7236WH (white total massage), MIRKWT7236BS (biscuit total massage)
MIRKWW7236WH (white whirlpool), MIRKWW7236BS (biscuit whirlpool)

- Intuitive electronic control pad
- 8 high-flow directional and volumeadjustable whirlpool jets
- 65 channel-fed airjets (air bath and total massage)
- Powerful whirlpool pump with variable flow device
- Heated blower for air bath system
- 65-gallon operating capacity
- 79-gallon capacity to overflow
- Safety suction
- Pre-leveled base
- Constructed of highest grade acrylic
- 100% factory performance tested with water
- Textured slip-resistant bottom
- Pre-wired for simple plug-in installation
- Requires a single 20-amp GFCI circuit
- End drain position
- Drop-in applications