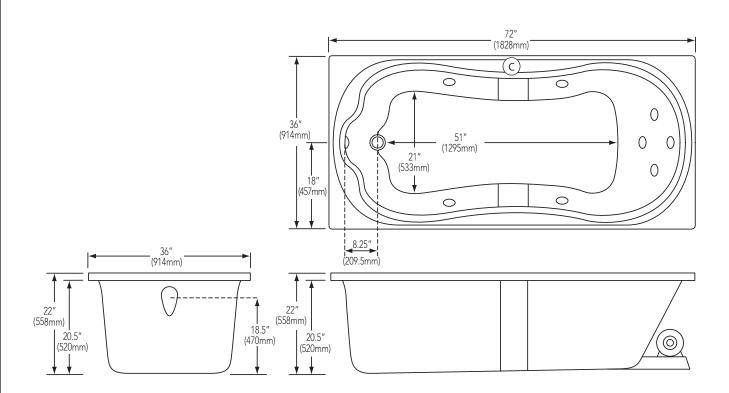

### AIR BATH, SOAKER, TOTAL MASSAGE AND WHIRLPOOL TUBS

Dimensions: 72" L x 36" W x 22" H

- Intuitive electronic control pad
- 8 high-flow directional and volumeadjustable whirlpool jets
- 65 channel-fed airjets (air bath and total massage)
- Powerful whirlpool pump with variable flow device
- Heated blower for air bath system
- 65-gallon operating capacity
- 79-gallon capacity to overflow
- Safety suction
- Pre-leveled base
- Constructed of highest grade acrylic
- 100% factory performance tested with water
- Textured slip-resistant bottom
- Pre-wired for simple plug-in installation
- Requires a single 20-amp GFCI circuit
- End drain position
- Drop-in applications