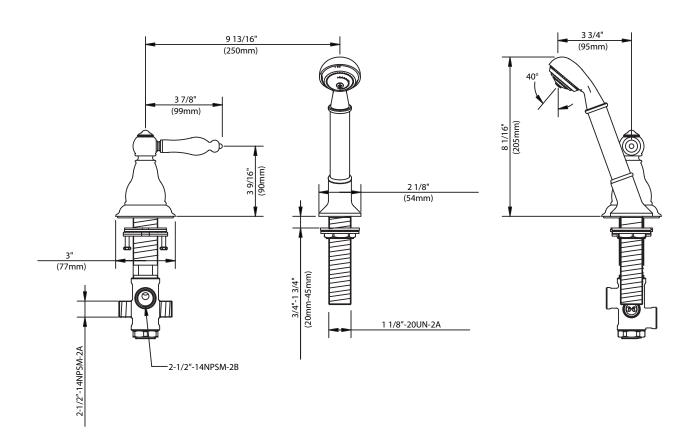

# ST. AUGUSTINE COLLECTION

### ROMAN TUB DIVERTER KIT WITH HAND SPRAY

### **Product Codes:**

MIRSA2RTDBN (brushed nickel)
MIRSA2RTDCP (polished chrome)
MIRSA2RTDORB (oil rubbed bronze)
MIRSA2RTDPN (polished nickel)