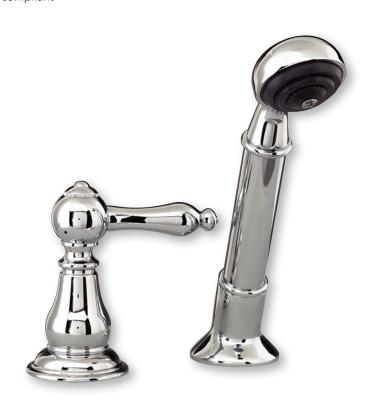

## ST. AUGUSTINE COLLECTION

### ROMAN TUB DIVERTER KIT WITH HAND SPRAY

### **Product Codes:**

MIRSA2RTDBN (brushed nickel)
MIRSA2RTDCP (polished chrome)
MIRSA2RTDORB (oil rubbed bronze)
MIRSA2RTDPN (polished nickel)

- Solid brass construction
- 2.03 GPM @ 60 psi
- 70" Hose length
- Factory installed backflow prevention check valve
- Installation, operating, care and maintenance instructions included
- Lifetime limited warranty
- Meets ANSI: A112.18.1M
- NSF/ANSI Std. 61 compliant
- cUPC/IAPMO listed
- ADA compliant