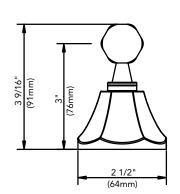

### 18" TOWEL BAR

Product Codes: MIRBRKW18TBBN (brushed nickel) MIRBRKW18TBCP (polished chrome) MIRBRKW18TBORB (oil rubbed bronze) MIRBRKW18TBPN (polished nickel)

## 18" TOWEL BAR

#### Product Codes:

MIRBRKW18TBBN (brushed nickel) MIRBRKW18TBCP (polished chrome) MIRBRKW18TBORB (oil rubbed bronze) MIRBRKW18TBPN (polished nickel)