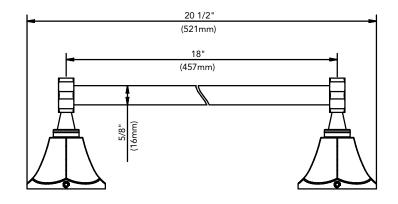

### 18" TOWEL BAR

Product Codes: MIRBRKW18TBBN (brushed nickel) MIRBRKW18TBCP (polished chrome) MIRBRKW18TBORB (oil rubbed bronze) MIRBRKW18TBPN (polished nickel)

## 18" TOWEL BAR

#### Product Codes:

MIRBRKW18TBBN (brushed nickel) MIRBRKW18TBCP (polished chrome) MIRBRKW18TBORB (oil rubbed bronze) MIRBRKW18TBPN (polished nickel)