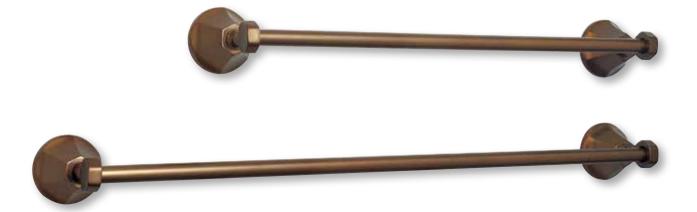

### 18" TOWEL BAR

Product Codes: MIRBRKW18TBBN (brushed nickel) MIRBRKW18TBCP (polished chrome) MIRBRKW18TBORB (oil rubbed bronze) MIRBRKW18TBPN (polished nickel)

#### 24" TOWEL BAR

Product Codes: MIRBRKW24TBBN (brushed nickel) MIRBRKW24TBCP (polished chrome) MIRBRKW24TBORB (oil rubbed bronze) MIRBRKW24TBPN (polished nickel)

Dirabelle ...

## 18" TOWEL BAR

#### Product Codes:

MIRBRKW18TBBN (brushed nickel) MIRBRKW18TBCP (polished chrome) MIRBRKW18TBORB (oil rubbed bronze) MIRBRKW18TBPN (polished nickel)

#### 24" TOWEL BAR

Product Codes:

MIRBRKW24TBBN (brushed nickel) MIRBRKW24TBCP (polished chrome) MIRBRKW24TBORB (oil rubbed bronze) MIRBRKW24TBPN (polished nickel)