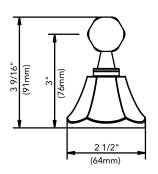

### 18" TOWEL BAR

Product Codes: MIRBRKW18TBBN (brushed nickel) MIRBRKW18TBCP (polished chrome) MIRBRKW18TBORB (oil rubbed bronze) MIRBRKW18TBPN (polished nickel)

## 18" TOWEL BAR

#### Product Codes:

MIRBRKW18TBBN (brushed nickel) MIRBRKW18TBCP (polished chrome) MIRBRKW18TBORB (oil rubbed bronze) MIRBRKW18TBPN (polished nickel)