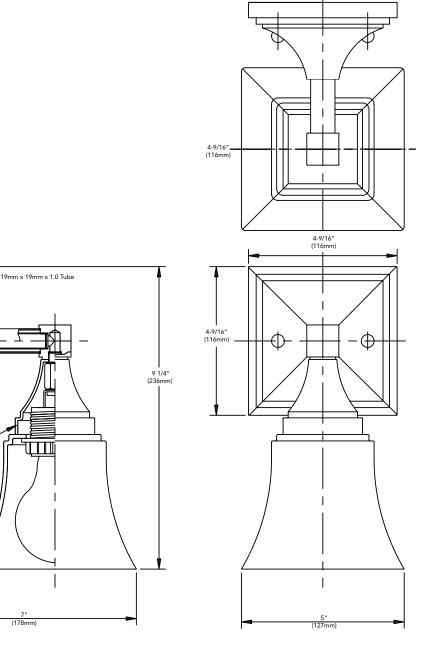

## ONE-LIGHT WALL SCONCE

Dimensions: 5"W x 9-1/4"H, extends 7"

### **Product Codes:**

MIRCO1LGTBN (brushed nickel)
MIRCO1LGTCP (polished chrome)
MIRCO1LGTORB (oil rubbed bronze)
MIRCO1LGTBB (brushed brass)
MIRCO1LGTPN (polished nickel)

2-3/8"