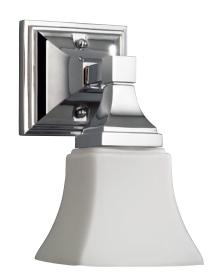

### ONE-LIGHT WALL SCONCE

Dimensions: 5"W x 9-1/4"H, extends 7"

### **Product Codes:**

MIRCO1LGTBN (brushed nickel)
MIRCO1LGTCP (polished chrome)
MIRCO1LGTORB (oil rubbed bronze)
MIRCO1LGTBB (brushed brass)
MIRCO1LGTPN (polished nickel)

- Uses one 60W Medium A19 lamp max
- Mounting hardware included
- U.L. listed