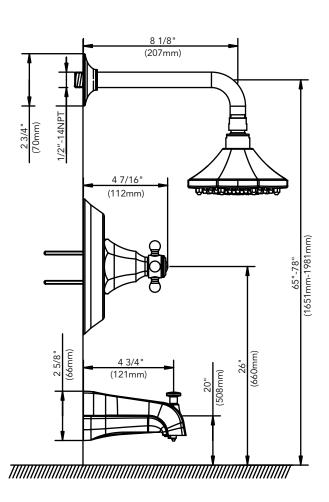

#### **Product Codes:**

MIRBR1HTSBN (brushed nickel)
MIRBR1HTSCP (polished chrome)
MIRBR1HTSORB (oil rubbed bronze)
MIRBR1HTSPN (polished nickel)

- Solid brass construction
- Decorative showerhead (has ball joint and can swivel)
- Showerhead 2.2 GPM max.
- Slip-fit spout with diverter
- Pressure balanced
- Use with valve MIRLSVLV1407
- Extension kit available MIRLSVLV1407EXTCP
- Installation, operating, care and maintenance instructions included
- Lifetime limited warranty
- Meets ANSI: A112.18.1M
- NSF/ANSI Std. 61 compliant
- cUPC/IAPMO listed

## **Product Codes:**

MIRBR1HTSBN (brushed nickel)
MIRBR1HTSCP (polished chrome)
MIRBR1HTSORB (oil rubbed bronze)
MIRBR1HTSPN (polished nickel)