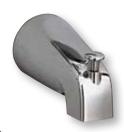

#### **Product Codes:**

MIRBR1HTSBN (brushed nickel)
MIRBR1HTSCP (polished chrome)
MIRBR1HTSORB (oil rubbed bronze)
MIRBR1HTSPN (polished nickel)

- Solid brass construction
- Decorative showerhead (has ball joint and can swivel)
- Showerhead 2.2 GPM max.
- Slip-fit spout with diverter
- Pressure balanced
- Use with valve MIRLSVLV1407
- Extension kit available MIRLSVLV1407EXTCP
- Installation, operating, care and maintenance instructions included
- Lifetime limited warranty
- Meets ANSI: A112.18.1M
- NSF/ANSI Std. 61 compliant
- cUPC/IAPMO listed

## **Product Codes:**

MIRBR1HTSBN (brushed nickel)
MIRBR1HTSCP (polished chrome)
MIRBR1HTSORB (oil rubbed bronze)
MIRBR1HTSPN (polished nickel)