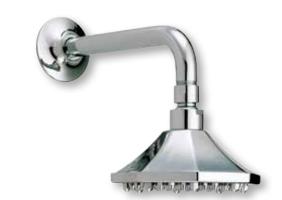

#### **Product Codes:**

MIRBR1HTSBN (brushed nickel)
MIRBR1HTSCP (polished chrome)
MIRBR1HTSORB (oil rubbed bronze)
MIRBR1HTSPN (polished nickel)

- Solid brass construction
- Decorative showerhead (has ball joint and can swivel)
- Showerhead 2.2 GPM max.
- Slip-fit spout with diverter
- Pressure balanced
- Use with valve MIRLSVLV1407
- Extension kit available MIRLSVLV1407EXTCP
- Installation, operating, care and maintenance instructions included
- Lifetime limited warranty
- Meets ANSI: A112.18.1M
- NSF/ANSI Std. 61 compliant
- cUPC/IAPMO listed

## **Product Codes:**

MIRBR1HTSBN (brushed nickel)
MIRBR1HTSCP (polished chrome)
MIRBR1HTSORB (oil rubbed bronze)
MIRBR1HTSPN (polished nickel)