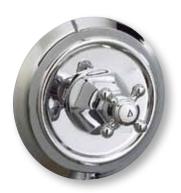

#### **Product Codes:**

MIRBR1HTSBN (brushed nickel)
MIRBR1HTSCP (polished chrome)
MIRBR1HTSORB (oil rubbed bronze)
MIRBR1HTSPN (polished nickel)

- Solid brass construction
- Decorative showerhead (has ball joint and can swivel)
- Showerhead 2.2 GPM max.
- Slip-fit spout with diverter
- Pressure balanced
- Use with valve MIRLSVLV1407
- Extension kit available MIRLSVLV1407EXTCP
- Installation, operating, care and maintenance instructions included
- Lifetime limited warranty
- Meets ANSI: A112.18.1M
- NSF/ANSI Std. 61 compliant
- cUPC/IAPMO listed

## **Product Codes:**

MIRBR1HTSBN (brushed nickel)
MIRBR1HTSCP (polished chrome)
MIRBR1HTSORB (oil rubbed bronze)
MIRBR1HTSPN (polished nickel)