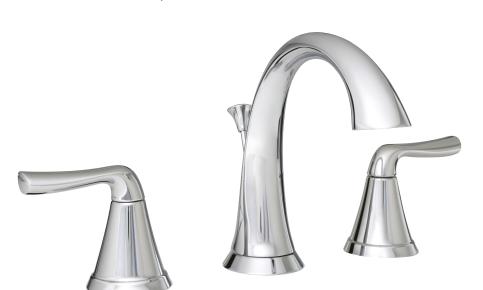

#### **Product Codes:**

MIRWSCPR800CP (polished chrome) MIRWSCPR800BN (brushed nickel) MIRWSCPR800ORB (oil rubbed bronze)

- Ceramic disc cartridges
- Brass construction
- Replacement cartridge HOT -MIR3357027H
- Replacement cartridge COLD -MIR3357027C
- Metal handles
- With brass Pop-up
- Requires 3-hole sink
- Max. flow rate: 1.2 GPM at 60 PSI
- Quick connect hoses
- Lifetime limited warranty
- Meets ANSI:A112.18.1M
- cUPC/IAPMO listed
- ADA compliant

#### **Product Codes:**

MIRWSCPR800CP (polished chrome)
MIRWSCPR800BN (brushed nickel)
MIRWSCPR800ORB (oil rubbed bronze)