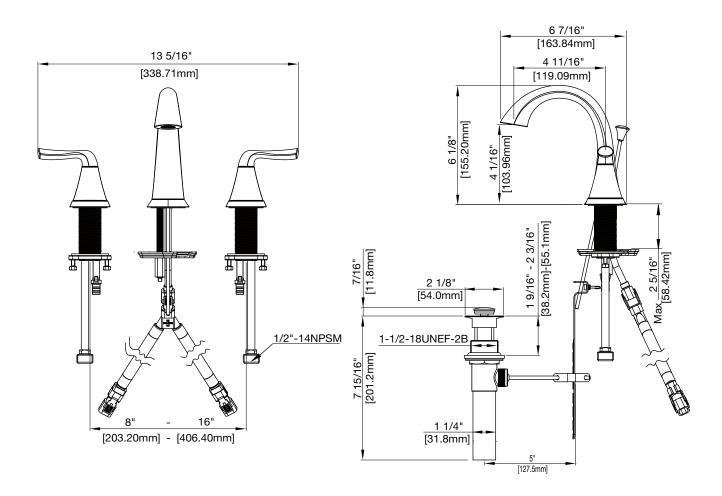

#### **Product Codes:**

MIRWSCPR800CP (polished chrome) MIRWSCPR800BN (brushed nickel) MIRWSCPR800ORB (oil rubbed bronze)

- Ceramic disc cartridges
- Brass construction
- Replacement cartridge HOT -MIR3357027H
- Replacement cartridge COLD -MIR3357027C
- Metal handles
- With brass Pop-up
- Requires 3-hole sink
- Max. flow rate: 1.2 GPM at 60 PSI
- Quick connect hoses
- Lifetime limited warranty
- Meets ANSI:A112.18.1M
- cUPC/IAPMO listed
- ADA compliant

#### **Product Codes:**

MIRWSCPR800CP (polished chrome)
MIRWSCPR800BN (brushed nickel)
MIRWSCPR800ORB (oil rubbed bronze)