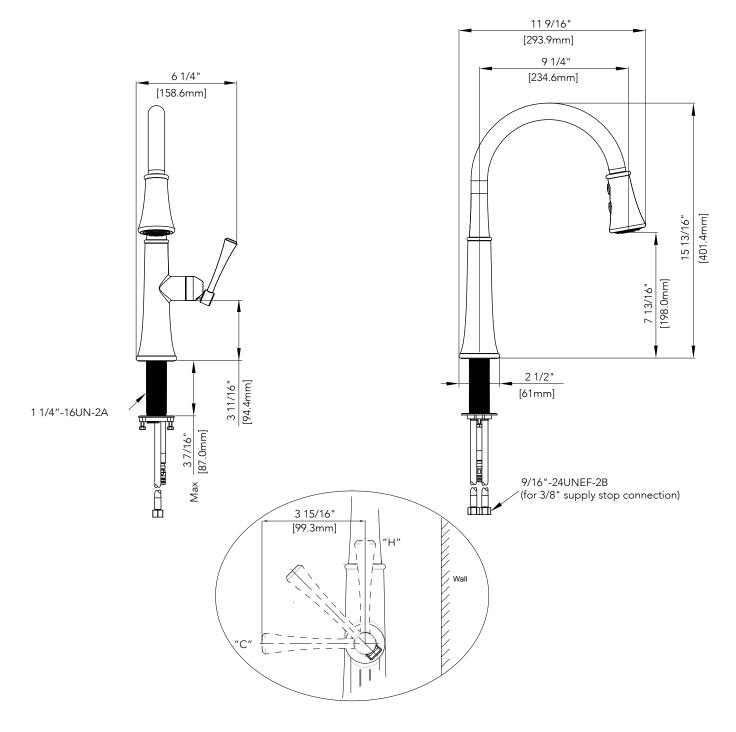

# PERDITA COLLECTION

## SINGLE HANDLE PULL-DOWN KITCHEN FAUCET

## **Product Codes:**

MIRXCPD100CP (polished chrome)
MIRXCPD100SS (stainless steel)
MIRXCPD100ORB (oil rubbed bronze)