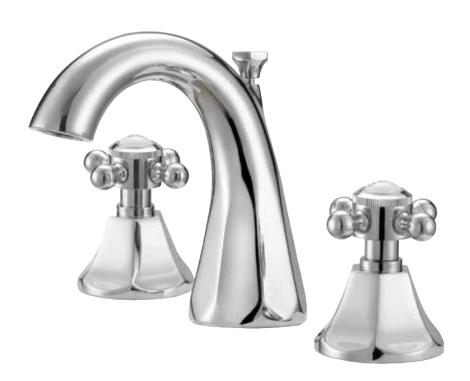

# **BOCA RATON COLLECTION**

### TWO-HANDLE WIDESPREAD LAVATORY FAUCET

#### **Product Codes:**

MIRWSBR801CP (polished chrome)
MIRWSBR801BN (brushed nickel)
MIRWSBR801ORB (oil rubbed bronze)

- Solid brass construction
- 1.5 GPM water saving aerator
- 6" to 16" installation spread
- Quarter-turn ceramic disc cartridge
- Brass pop-up drain assembly
- 1/2" IPS connections
- Installation, operating, care and maintenance instructions included
- Lifetime limited warranty
- Meets ANSI: A112.18.1M
- NSF/ANSI Std. 61 compliant
- cUPC/IAPMO listed