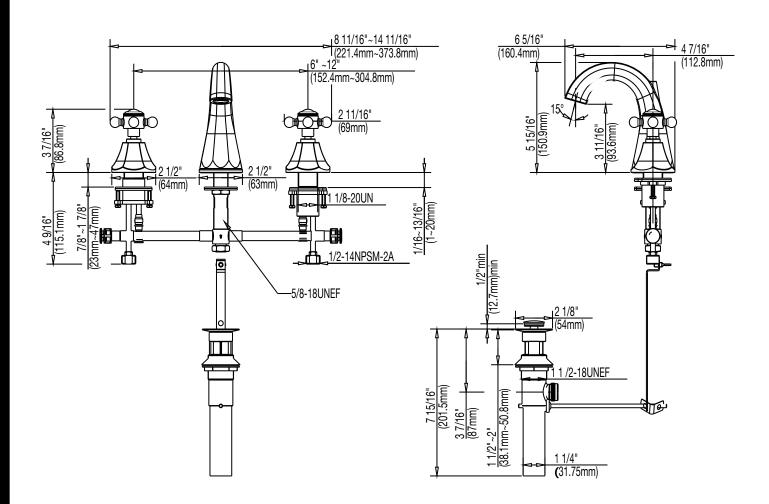

# **BOCA RATON COLLECTION**

### TWO-HANDLE WIDESPREAD LAVATORY FAUCET

#### **Product Codes:**

MIRWSBR801CP (polished chrome)
MIRWSBR801BN (brushed nickel)
MIRWSBR801ORB (oil rubbed bronze)