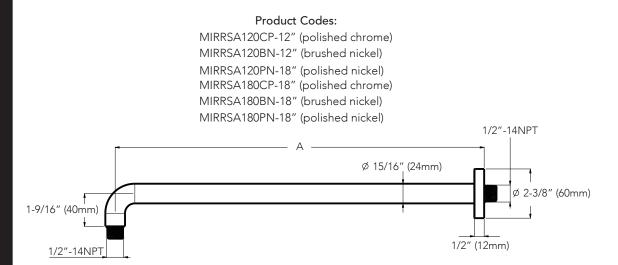

## **Product Codes:**

MIRRSA120CP-12" (polished chrome) MIRRSA120BN-12" (brushed nickel) MIRRSA120PN-18" (polished nickel) MIRRSA180CP-18" (polished chrome) MIRRSA180BN-18" (brushed nickel) MIRRSA180PN-18" (polished nickel)

## SHOWER ARM

| Product Codes | Size A (inch) | Size A (mm ) | Finish          |
|---------------|---------------|--------------|-----------------|
| MIRRSA120CP   | 12"           | 300          | polished chrome |
| MIRRSA120BN   | 12"           | 300          | brushed nickel  |
| MIRRSA120PN   | 12"           | 300          | polished nickel |
| MIRRSA180CP   | 18 "          | 450          | polished chrome |
| MIRRSA180BN   | 18 "          | 450          | brushed nickel  |
| MIRRSA180PN   | 18 "          | 450          | polished nickel |