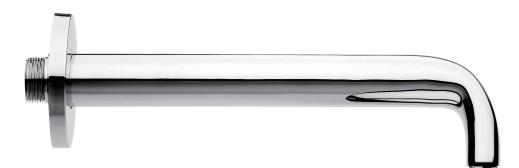

## SHOWER ARM

- Solid brass construction
- 1/2" NPT connection
- Escutcheon included
- Lifetime limited warranty
- CSA listed

Nirabelle .