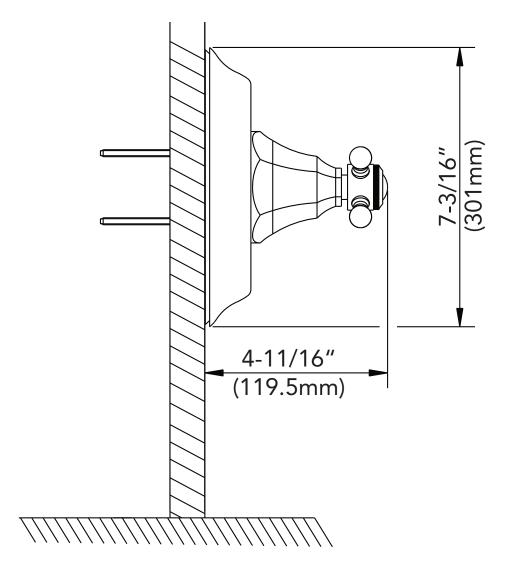

## SINGLE-HANDLE VALVE ONLY TRIM KIT

## **Product Codes:**

MIRBR8010BN (brushed nickel) MIRBR8010CP (polished chrome) MIRBR8010ORB (oil rubbed bronze)