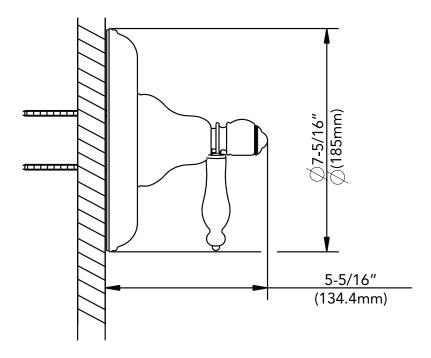

# ST. AUGUSTINE COLLECTION

## SINGLE-HANDLE VALVE ONLY TRIM KIT

### **Product Codes:**

MIRSA8010BN (brushed nickel) MIRSA8010CP (polished chrome) MIRSA8010ORB (Oil rubbed bronze)