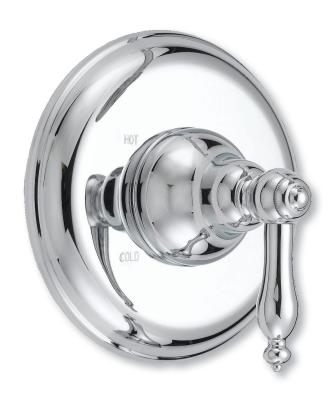

## ST. AUGUSTINE COLLECTION

### SINGLE-HANDLE VALVE ONLY TRIM KIT

### **Product Codes:**

MIRSA8010BN (brushed nickel)
MIRSA8010CP (polished chrome)
MIRSA8010ORB (Oil rubbed bronze)

- Solid brass construction
- Pressure balanced
- Use with ACCUFIT MIR3001 valve
- Installation, operating, care and maintenance instructions included
- Lifetime limited warranty
- Meets ANSI: A112.18.1M
- NSF/ANSI Std. 61 compliant
- cUPC/IAPMO listed
- ADA compliant
- Extension kit available- ACF3001EXT (finish specific)