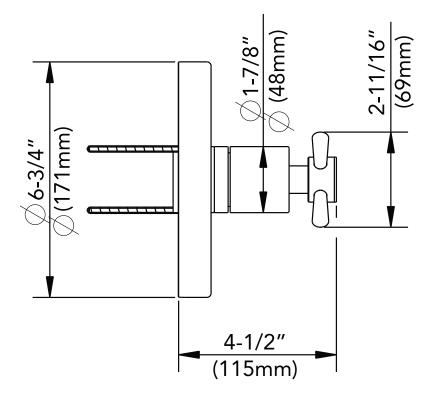

## SINGLE-HANDLE VALVE ONLY TRIM KIT

Product Codes: MIRML8010BN (brushed nickel) MIRML8010CP (polished chrome)

- Solid brass construction
- Pressure balanced
- Use with ACCUFIT MIR3001 valve
- Installation, operating, care and maintenance instructions included
- Lifetime limited warranty
- Meets ANSI: A112.18.1M
- NSF/ANSI Std. 61 compliant
- cUPC/IAPMO listed
- ADA compliant
- Extension kit available- ACF3001EXT (finish specific)

## SINGLE-HANDLE VALVE ONLY TRIM KIT

Product Codes: MIRML8010BN (brushed nickel) MIRML8010CP (polished chrome)