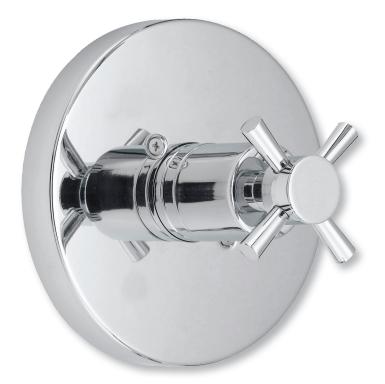

## SINGLE-HANDLE VALVE ONLY TRIM KIT

Product Codes: MIRML8010BN (brushed nickel) MIRML8010CP (polished chrome)

- Solid brass construction
- Pressure balanced
- Use with ACCUFIT MIR3001 valve
- Installation, operating, care and maintenance instructions included
- Lifetime limited warranty
- Meets ANSI: A112.18.1M
- NSF/ANSI Std. 61 compliant
- cUPC/IAPMO listed
- ADA compliant
- Extension kit available- ACF3001EXT (finish specific)

## SINGLE-HANDLE VALVE ONLY TRIM KIT

Product Codes: MIRML8010BN (brushed nickel) MIRML8010CP (polished chrome)