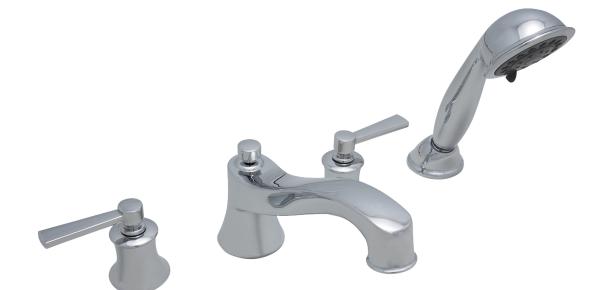

### TWO HANDLE ROMAN TUB WITH HAND SHOWER

### Product Codes:

MIRPT4RTCP (polished chrome) MIRPT4RTBN (brushed nickel) MIRPT4RTPN (polished nickel) MIRPT4RTORB (oil rubbed bronze)

- Metal handles
- 4-hole installation
- Lift rod diverter to hand shower
- Requires rough-in valve -MIR674164
- Factory installed backflow prevention check valve
- Hand shower max. flow rate: 2.0 GPM at 80 PSI
- Three function hand shower
- Lifetime limited warranty
- Meets ANSI:A112.18.1M
- cUPC/IAPMO listed
- ADA compliant