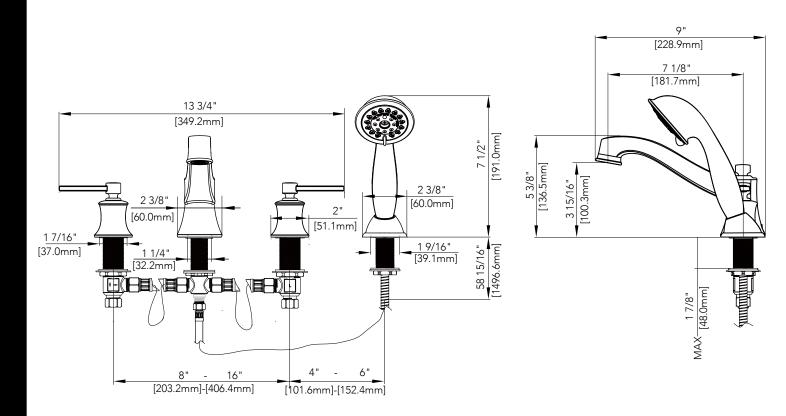

## PENDLETON COLLECTION

## TWO HANDLE ROMAN TUB WITH HAND SHOWER

### **Product Codes:**

MIRPT4RTCP (polished chrome) MIRPT4RTBN (brushed nickel) MIRPT4RTPN (polished nickel) MIRPT4RTORB (oil rubbed bronze)