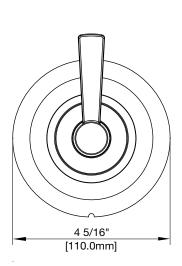

### **Product Codes:**

MIRPT9005CP (polished chrome) MIRPT9005BN (brushed nickel) MIRPT9005PN (polished nickel) MIRPT9005ORB (oil rubbed bronze)

- Lever style metal handle
- Extension kit available (MIR6101EXT)
- Requires rough-in valve (MIR6101 or MIR6103)
- Ships as a 6-way transfer valve. 3-way cartridge available (MIR6110). calgreen non-shared position cartridge available (MIR6150).
- Lifetime limited warranty
- Meets ANSI:A112.18.1M
- cUPC/IAPMO listed
- ADA compliant

#### **Product Codes:**

MIRPT9005CP (polished chrome) MIRPT9005BN (brushed nickel) MIRPT9005PN (polished nickel) MIRPT9005ORB (oil rubbed bronze)