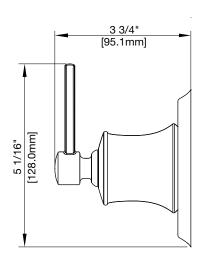

### **Product Codes:**

MIRPT9005CP (polished chrome) MIRPT9005BN (brushed nickel) MIRPT9005PN (polished nickel) MIRPT9005ORB (oil rubbed bronze)

- Lever style metal handle
- Extension kit available (MIR6101EXT)
- Requires rough-in valve (MIR6101 or MIR6103)
- Ships as a 6-way transfer valve. 3-way cartridge available (MIR6110). calgreen non-shared position cartridge available (MIR6150).
- Lifetime limited warranty
- Meets ANSI:A112.18.1M
- cUPC/IAPMO listed
- ADA compliant

#### **Product Codes:**

MIRPT9005CP (polished chrome) MIRPT9005BN (brushed nickel) MIRPT9005PN (polished nickel) MIRPT9005ORB (oil rubbed bronze)