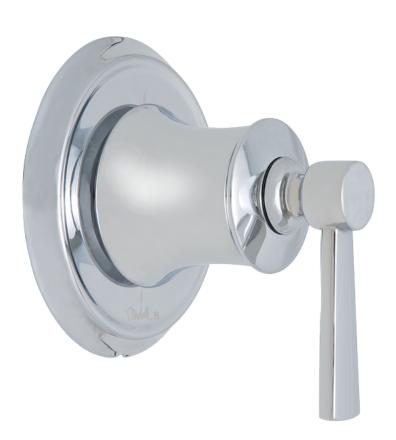

### **Product Codes:**

MIRPT9005CP (polished chrome) MIRPT9005BN (brushed nickel) MIRPT9005PN (polished nickel) MIRPT9005ORB (oil rubbed bronze)

- Lever style metal handle
- Extension kit available (MIR6101EXT)
- Requires rough-in valve (MIR6101 or MIR6103)
- Ships as a 6-way transfer valve. 3-way cartridge available (MIR6110). calgreen non-shared position cartridge available (MIR6150).
- Lifetime limited warranty
- Meets ANSI:A112.18.1M
- cUPC/IAPMO listed
- ADA compliant

#### **Product Codes:**

MIRPT9005CP (polished chrome) MIRPT9005BN (brushed nickel) MIRPT9005PN (polished nickel) MIRPT9005ORB (oil rubbed bronze)