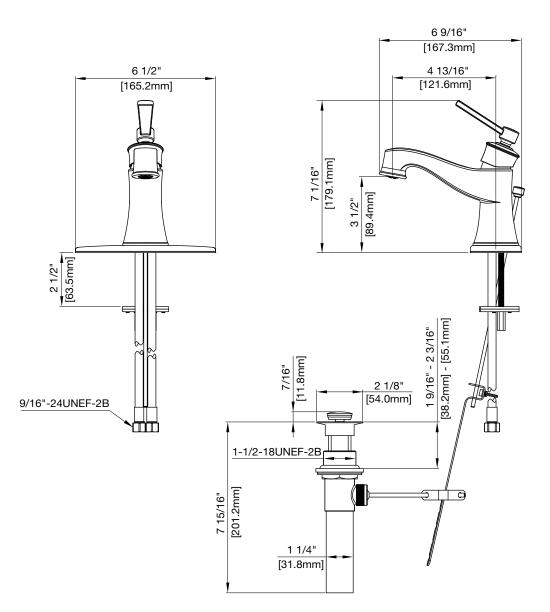

## SINGLE HANDLE LAVATORY FAUCET

## Product Codes:

MIRWSPT100CP (polished chrome) MIRWSPT100BN (brushed nickel) MIRWSPT100PN (polished nickel) MIRWSPT100ORB (oil rubbed bronze)

- Solid brass construction
- 1.5 GPM water saving aerator
- Single-hole or 4" CC installation when installed with included escutcheon plate
- Ceramic disc cartridge -replacement part MIR20052
- With brass Pop-up
- Recommended hole drilling: 1-3/8"
- Installation, operating, and care and maintenance instructions included
- Limited lifetime warranty
- Meets ANSI: A112.18.1M
- NSF 61 compliant
- cUPC/IAPMO listed
- WaterSense certified
- ADA compliant when installed in accordance with ADA guidelines