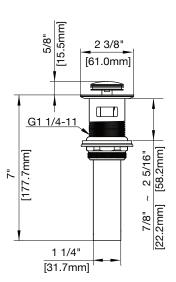

#### **Product Codes:**

MIRWSBD101CP (polished chrome) MIRWSBD101BN (brushed nickel)

- Brass construction
- 1.5 GPM water saving aerator
- Single-hole or 4" CC installation when installed with included escutcheon plate
- Ceramic disc cartridge -replacement part MIR3357061
- Push-activated brass pop-up over flow drain assembly
- Recommended hole drilling: 1-3/8"
- Installation, operating care and maintenance instructions included
- Limited lifetime warranty
- Meets ANSI: A112.18.1M
- NSF 61 compliant
- cUPC/IAPMO listed
- WaterSense certified
- ADA compliant when installed in accordance with ADA guidelines