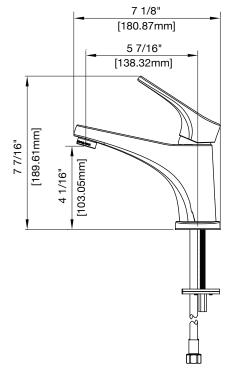

#### **Product Codes:**

MIRWSBD101CP (polished chrome) MIRWSBD101BN (brushed nickel)

- Brass construction
- 1.5 GPM water saving aerator
- Single-hole or 4" CC installation when installed with included escutcheon plate
- Ceramic disc cartridge -replacement part MIR3357061
- Push-activated brass pop-up over flow drain assembly
- Recommended hole drilling: 1-3/8"
- Installation, operating care and maintenance instructions included
- Limited lifetime warranty
- Meets ANSI: A112.18.1M
- NSF 61 compliant
- cUPC/IAPMO listed
- WaterSense certified
- ADA compliant when installed in accordance with ADA guidelines