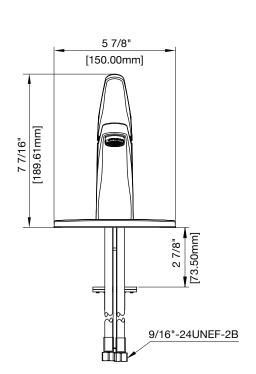

#### **Product Codes:**

MIRWSBD101CP (polished chrome) MIRWSBD101BN (brushed nickel)

- Brass construction
- 1.5 GPM water saving aerator
- Single-hole or 4" CC installation when installed with included escutcheon plate
- Ceramic disc cartridge -replacement part MIR3357061
- Push-activated brass pop-up over flow drain assembly
- Recommended hole drilling: 1-3/8"
- Installation, operating care and maintenance instructions included
- Limited lifetime warranty
- Meets ANSI: A112.18.1M
- NSF 61 compliant
- cUPC/IAPMO listed
- WaterSense certified
- ADA compliant when installed in accordance with ADA guidelines