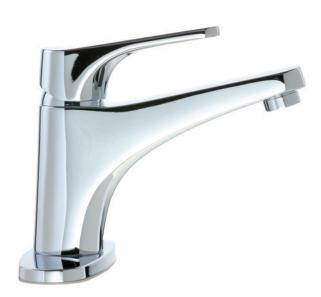

# **BRADENTON COLLECTION**

### SINGLE HANDLE LAVATORY FAUCET

#### **Product Codes:**

MIRWSBD101CP (polished chrome) MIRWSBD101BN (brushed nickel)

- Brass construction
- 1.5 GPM water saving aerator
- Single-hole or 4" CC installation when installed with included escutcheon plate
- Ceramic disc cartridge -replacement part MIR3357061
- Push-activated brass pop-up over flow drain assembly
- Recommended hole drilling: 1-3/8"
- Installation, operating care and maintenance instructions included
- Limited lifetime warranty
- Meets ANSI: A112.18.1M
- NSF 61 compliant
- cUPC/IAPMO listed
- WaterSense certified
- ADA compliant when installed in accordance with ADA guidelines