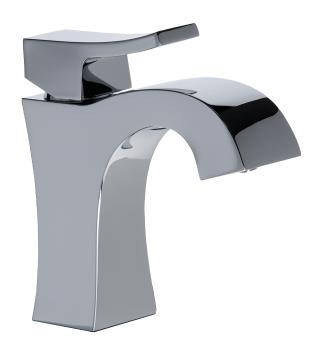

### **Product Codes:**

MIRWSVL100CP (polished chrome)
MIRWSVL100BN (brushed nickel)
MIRWSVL100ORB (oil rubbed bronze)

- Brass construction
- 1.5 GPM water saving aerator
- Single-hole or 4" CC installation when installed with included escutcheon plate
- Ceramic disc cartridge -replacement part MIR20052
- Push-activated brass pop-up over flow drain assembly
- Recommended hole drilling: 1-3/8"
- Installation, operating, care and maintenance instructions included
- Limited lifetime warranty
- Meets ANSI: A112.18.1M
- NSF 61 compliant
- cUPC/IAPMO listed
- WaterSense certified
- ADA compliant when installed in accordance with ADA guidelines

### **Product Codes:**

MIRWSVL100CP (polished chrome)
MIRWSVL100BN (brushed nickel)
MIRWSVL100ORB (oil rubbed bronze)

7/8" ~ 2 5/16" (22.2mm) (58.2mm)