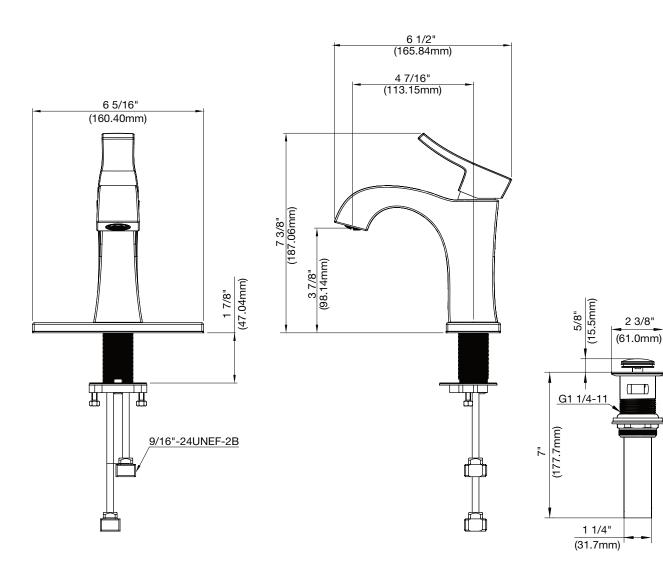

### **Product Codes:**

MIRWSVL100CP (polished chrome)
MIRWSVL100BN (brushed nickel)
MIRWSVL100ORB (oil rubbed bronze)

- Brass construction
- 1.5 GPM water saving aerator
- Single-hole or 4" CC installation when installed with included escutcheon plate
- Ceramic disc cartridge -replacement part MIR20052
- Push-activated brass pop-up over flow drain assembly
- Recommended hole drilling: 1-3/8"
- Installation, operating, care and maintenance instructions included
- Limited lifetime warranty
- Meets ANSI: A112.18.1M
- NSF 61 compliant
- cUPC/IAPMO listed
- WaterSense certified
- ADA compliant when installed in accordance with ADA guidelines

### **Product Codes:**

MIRWSVL100CP (polished chrome)
MIRWSVL100BN (brushed nickel)
MIRWSVL100ORB (oil rubbed bronze)

7/8" ~ 2 5/16" (22.2mm) (58.2mm)