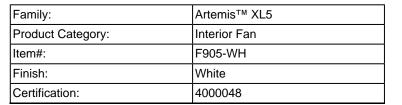

| Job Name: |
|-----------|
| Job Type: |
| Quantity: |

# Lamping

| Light Kit:             | Υ                          |
|------------------------|----------------------------|
| Light Kit Description: | 1-100w T4 Mini Cand (Incl) |
| Uplight:               | N/A                        |
| Dimmable:              | N                          |
| CRI:                   | N/A                        |
| Color Temp:            | N/A                        |
| Initial Lumens:        | N/A                        |
| Delivered Lumens:      | N/A                        |
| Rated Life Hours:      | N/A                        |

# Shade

| Shade Description: | Etched Opal |
|--------------------|-------------|
| Shade Material:    | Glass       |
| Shade Quantity:    | 1           |
| Shade Number:      | GF803       |

## Control Method

| Control Type:          | Full Function Hand Held Remote |
|------------------------|--------------------------------|
| Miscellaneous          |                                |
| Safety Cable Included: | N                              |
| Shipping               |                                |

| 26.05 |
|-------|
| 17.13 |
| 10.5  |
| 36.5  |
| 3.799 |
| 1     |
| N/A   |
| Υ     |
|       |

### Measurements

| เขเยลงนายากเง                     |                   |
|-----------------------------------|-------------------|
| Blade Material:                   | Pc Construction   |
| Blade Sweep:                      | 62                |
| No. of Blades:                    | 5                 |
| Blade Pitch:                      | VARIABLE          |
| Downrod 1:                        | 3.5               |
| Downrod 2:                        | 6                 |
| Downrod 1 Inside Diameter:        | .75               |
| Downrod 2 Inside Diameter:        | .75               |
| Lead Wire:                        | 80                |
| Height (Ceiling to Lowest Point): | 16.75             |
| Height (Ceiling to Blade):        | 11.75             |
| Hanging Weight:                   | 21.14             |
| Motor Size:                       | 172x25mm DC MOTOR |

# Low Speed

| RPM:   | 74    |
|--------|-------|
| Amps:  | 0.35  |
| Watts: | 21.2  |
| CFM:   | 6,452 |

# Medium Speed

| RPM:   | 82    |
|--------|-------|
| Amps:  | 0.45  |
| Watts: | 28.85 |
| CFM:   | 7,285 |

# High Speed

| RPM:   | 91    |
|--------|-------|
| Amps:  | 0.63  |
| Watts: | 41.48 |
| CFM:   | 8,289 |

<sup>\*</sup>For additional information, please contact Customer Care: 1-800-221-7977.