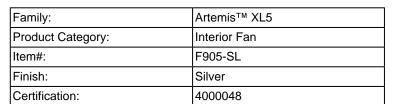

| Job Name: |
|-----------|
| Job Type: |
| Quantity: |







### Lamping

| Light Kit:             | Υ                          |
|------------------------|----------------------------|
| Light Kit Description: | 1-100w T4 Mini Cand (Incl) |
| Uplight:               | N/A                        |
| Dimmable:              | N                          |
| CRI:                   | N/A                        |
| Color Temp:            | N/A                        |
| Initial Lumens:        | N/A                        |
| Delivered Lumens:      | N/A                        |
| Rated Life Hours:      | N/A                        |

#### Shade

| Shade D | escription: | Etched Opal |
|---------|-------------|-------------|
| Shade M | aterial:    | Glass       |
| Shade Q | uantity:    | 1           |
| Shade N | umber:      | GF803       |

## Cont