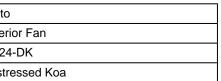

| Job Name: |  |
|-----------|--|
| Job Type: |  |
| Quantity: |  |

| Family:           | Roto           |
|-------------------|----------------|
| Product Category: | Interior Fan   |
| Item#:            | F524-DK        |
| Finish:           | Distressed Koa |
| Certification:    | 4000048        |