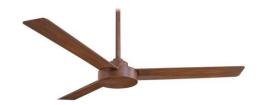

| Job Name: |  |
|-----------|--|
| Job Type: |  |
| Quantity: |  |

| Family:           | Roto           |
|-------------------|----------------|
| Product Category: | Interior Fan   |
| Item#:            | F524-DK        |
| Finish:           | Distressed Koa |
| Certification:    | 4000048        |

### Measurements

| Blade Material:                   | ABS Construction |
|-----------------------------------|------------------|
| Blade Sweep:                      | 52               |
| No. of Blades:                    | 3                |
| Blade Pitch:                      | 22 degrees       |
| Downrod 1:                        | 3.5              |
| Downrod 2:                        | 6                |
| Downrod 1 Inside Diameter:        | .75              |
| Downrod 2 Inside Diameter:        | .75              |
| Lead Wire:                        | 80               |
| Height (Ceiling to Lowest Point): | 9.25             |
| Height (Ceiling to Blade):        | 7                |
| Hanging Weight:                   | 10.36            |
| Motor Size:                       | 153*15mm         |