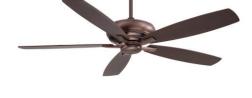

#### Measurements

| Blade Material:                   | Plywood Construction |
|-----------------------------------|----------------------|
| Blade Sweep:                      | 60                   |
| No. of Blades:                    | 5                    |
| Blade Pitch:                      | 12                   |
| Downrod 1:                        | 3.5                  |
| Downrod 2:                        | 6                    |
| Downrod 1 Inside Diameter:        | .75                  |
| Downrod 2 Inside Diameter:        | .75                  |
| Lead Wire:                        | 80                   |
| Height (Ceiling to Lowest Point): | 15.75                |
| Height (Ceiling to Blade):        | 13.25                |
| Hanging Weight:                   | 22.66                |
| Motor Size:                       | 188 X 20mm           |