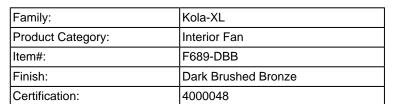

#### Measurements

| Blade Material:                   | Plywood Construction |
|-----------------------------------|----------------------|
| Blade Sweep:                      | 60                   |
| No. of Blades:                    | 5                    |
| Blade Pitch:                      | 12                   |
| Downrod 1:                        | 3.5                  |
| Downrod 2:                        | 6                    |
| Downrod 1 Inside Diameter:        | .75                  |
| Downrod 2 Inside Diameter:        | .75                  |
| Lead Wire:                        | 80                   |
| Height (Ceiling to Lowest Point): | 15.75                |
| Height (Ceiling to Blade):        | 13.25                |
| Hanging Weight:                   | 22.66                |
| Motor Size:                       | 188 X 20mm           |