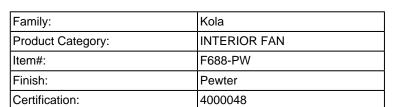

### Measurements

| Blade Material:                   | Plywood Construction |
|-----------------------------------|----------------------|
| Blade Sweep:                      | 52                   |
| No. of Blades:                    | 5                    |
| Blade Pitch:                      | 12?                  |
| Downrod 1:                        | 3.5                  |
| Downrod 2:                        | 6                    |
| Downrod 1 Inside Diameter:        | .75                  |
| Downrod 2 Inside Diameter:        | .75                  |
| Lead Wire:                        | 80                   |
| Height (Ceiling to Lowest Point): | 15.75                |
| Height (Ceiling to Blade):        | 13.25                |
| Hanging Weight:                   | 18.17                |
| Motor Size:                       | 172 x 14mm           |