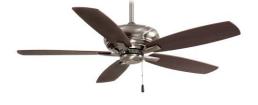

### Measurements

| Blade Material:                   | Plywood Construction |
|-----------------------------------|----------------------|
| Blade Sweep:                      | 52                   |
| No. of Blades:                    | 5                    |
| Blade Pitch:                      | 12?                  |
| Downrod 1:                        | 3.5                  |
| Downrod 2:                        | 6                    |
| Downrod 1 Inside Diameter:        | .75                  |
| Downrod 2 Inside Diameter:        | .75                  |
| Lead Wire:                        | 80                   |
| Height (Ceiling to Lowest Point): | 15.75                |
| Height (Ceiling to Blade):        | 13.25                |
| Hanging Weight:                   | 18.17                |
| Motor Size:                       | 172 x 14mm           |