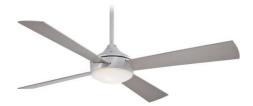

#### Measurements

| Modelaromonia                     |                      |
|-----------------------------------|----------------------|
| Blade Material:                   | Plywood Construction |
| Blade Sweep:                      | 52                   |
| No. of Blades:                    | 4                    |
| Blade Pitch:                      | 12?                  |
| Downrod 1:                        | 3.5                  |
| Downrod 2:                        | 6                    |
| Downrod 1 Inside Diameter:        | .75                  |
| Downrod 2 Inside Diameter:        | .75                  |
| Lead Wire:                        | 80                   |
| Height (Ceiling to Lowest Point): | 15.75                |
| Height (Ceiling to Blade):        | 12.25                |
| Hanging Weight:                   | 16.53                |
| Motor Size:                       | 153 x 15mm           |