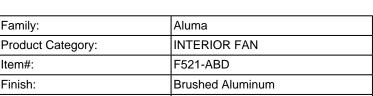

| Job Name: |
|-----------|
| Job Type: |
| Quantity: |

| Family:           | Aluma            |
|-------------------|------------------|
| Product Category: | INTERIOR FAN     |
| Item#:            | F521-ABD         |
| Finish:           | Brushed Aluminum |
| Certification:    | E75795           |