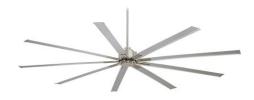

#### Measurements

| ivieasurerrierris                 |             |
|-----------------------------------|-------------|
| Blade Material:                   | ALUMINUM    |
| Blade Sweep:                      | 80          |
| No. of Blades:                    | 9           |
| Blade Pitch:                      | 4 DEGREES   |
| Downrod 1:                        | 3.5         |
| Downrod 2:                        | 6.0         |
| Downrod 1 Inside Diameter:        | .75         |
| Downrod 2 Inside Diameter:        | .75         |
| Lead Wire:                        | 80          |
| Height (Ceiling to Lowest Point): | 11          |
| Height (Ceiling to Blade):        | 9.5         |
| Hanging Weight:                   | 23.32       |
| Motor Size:                       | DC165Lx25mm |