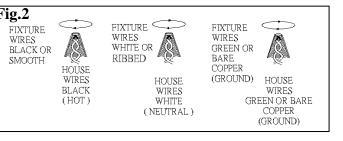

## MOUNTING THE FIXTURE (Fig. 1)

- Shut off the power supply at the fuse box or circuit Wiring (Fig.2) breaker. If necessary, remove the old fixture and all 1. Connect the mounting hardware from the outlet box.
- 2. Carefully unpack your new fixture and lay out all the parts in a clear area. Take care not to lose any parts necessary for installation.
- Attach the cross bar (B) to the outlet box using the outlet box screws (A) (Size: 8-32 \* 1" L). The side of the cross bar marked "GND" must face out
- 4. Follow the wiring instructions carefully (Fig.2).
- 5. Thread the mounting screws (C) 1/4" into the cross bar (B)
- 6. Attach the fixture pan (D) to the cross bar (B) by protruding the mounting screw (C) (Size: 8-32 \* 2" L.) through the keyholes in the pan (D), then rotate the pan (D) until the mounting screw (C) (Size: 8-32 \* 2" L.) are seated in the slots of the keyholes then tighten the screws with a screwdriver.
- Install (2) two medium base bulbs up to 60 watts each or CFL or LED equivalent (not included) in accordance with fixture's specifications. (DO NOT EXCEED THE MAXMUM WATTAGE RATING!) (NE PAS DEPASSER LA PUISSANCE NOMINALE MAXIMALE!).
- Place glass shade (E) onto ring (F) and secure ring (F) to the pan (D) using finials (G).

Your installation is now complete. Return power to the outlet box and test the fixture.

Connect the electrical wires as shown in figure 2, making sure that all wire connectors are secured. If your outlet box has a ground wire (green or bare copper), connect the fixture's ground wire from the cross bar (B) to it. Otherwise, connect the fixture's ground wire directly to the mounting plate using the green screw provided. After, the wires are connected, tuck them carefully into the outlet box.