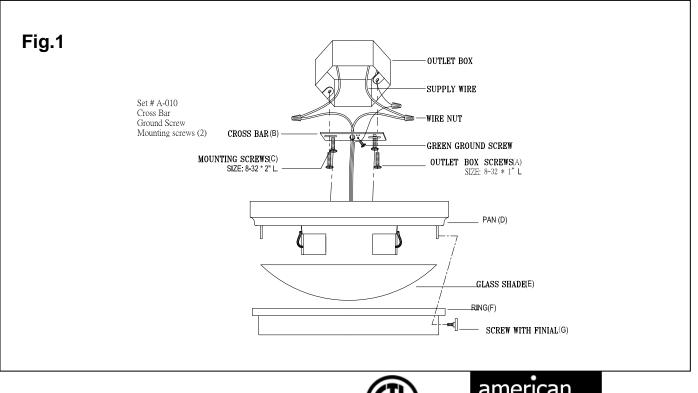

## MOUNTING THE FIXTURE (Fig. 1)

- Shut off the power supply at the fuse box or circuit Wiring (Fig.2) breaker. If necessary, remove the old fixture and all 1. Connect the mounting hardware from the outlet box.
- 2. Carefully unpack your new fixture and lay out all the parts in a clear area. Take care not to lose any parts necessary for installation.
- Attach the cross bar (B) to the outlet box using the outlet box screws (A) (Size: 8-32 \* 1" L). The side of the cross bar marked "GND" must face out
- 4. Follow the wiring instructions carefully (Fig.2).
- 5. Thread the mounting screws (C) 1/4" into the cross bar (B)
- 6. Attach the fixture pan (D) to the cross bar (B) by protruding the mounting screw (C) (Size: 8-32 \* 2" L.) through the keyholes in the pan (D), then rotate the pan (D) until the mounting screw (C) (Size: 8-32 \* 2" L.) are seated in the slots of the keyholes then tighten the screws with a screwdriver.
- Install (2) two medium base bulbs up to 60 watts each or CFL or LED equivalent (not included) in accordance with fixture's specifications. (DO NOT EXCEED THE MAXMUM WATTAGE RATING!) (NE PAS DEPASSER LA PUISSANCE NOMINALE MAXIMALE!).
- Place glass shade (E) onto ring (F) and secure ring (F) to the pan (D) using finials (G).

Your installation is now complete. Return power to the outlet box and test the fixture.

Connect the electrical wires as shown in figure 2, making sure that all wire connectors are secured. If your outlet box has a ground wire (green or bare copper), connect the fixture's ground wire from the cross bar (B) to it. Otherwise, connect the fixture's ground wire directly to the mounting plate using the green screw provided. After, the wires are connected, tuck them carefully into the outlet box.