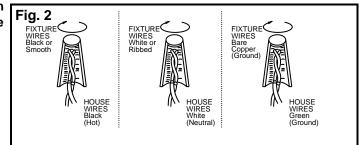

#### **CONNECTING THE WIRES (Fig. 2)**

- 6. Connect the electrical wires as shown in Fig.2, making sure that all wire connectors are secured. If your junction box has a ground wire (green or bare copper), connect the fixture's ground wire to it. Otherwise, connect the fixture's ground wire directly to the Circular Strap (B) using the green screw provided.
- 7. Tuck wire connectors neatly into junction box and raise canopy (D) to ceiling.