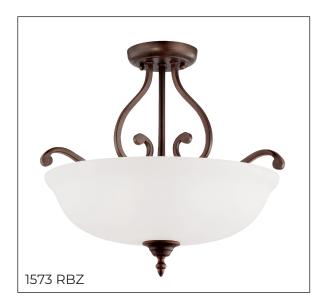

#### 1573 RBZ - THREE LIGHT SEMI-FLUSH

Beautiful filigree metal work is the hallmark of the Courtney Lakes Collection. Delicate curves are highlighted by turinian scavo or etched white glass globes, providing a perfect glow that will warm any room in your home.

# **Dimensions**

Width 18″ Height 15″ Weight 10 lbs

### Finish & Material

Finish RBZ - Rubbed Bronze

Material Metal

# Glass/Shade

Glass Etched White