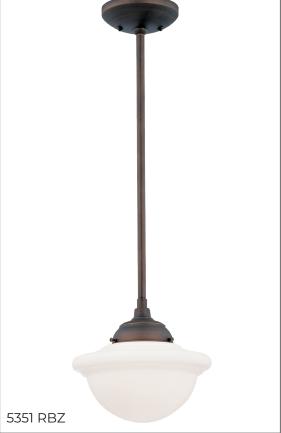

#### 5351 - NEO-INDUSTRIAL ONE LIGHT MINI-PENDANT

- Three section stem included: 18", 12", and 6".
- · Length of wire will allow for (2) additional 12" rods.
- The ball mounted hanging system will swivel up to 60 degrees.
- · Compatible with intergrated CFL's.

## Finish & Material

Finishes CH - Chrome

**RBZ** - Rubbed Bronze

Material Metal

## Glass/Shade

Glass Opal White Schoolhouse

# **Item Number**

SKU'S 5351 CH

5351 RBZ