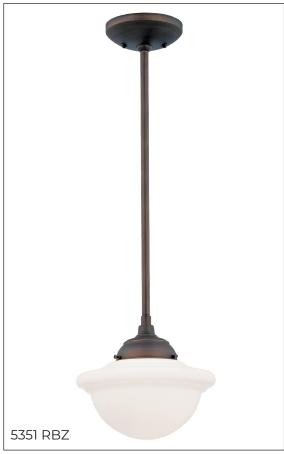

#### 5351 - NEO-INDUSTRIAL ONE LIGHT MINI-PENDANT

- Three section stem included: 18", 12", and 6".
- · Length of wire will allow for (2) additional 12" rods.
- The ball mounted hanging system will swivel up to 60 degrees.
- · Compatible with intergrated CFL's.

## Finish & Material

Finishes CH - Chrome

**RBZ** - Rubbed Bronze

Material Metal

## Glass/Shade

Glass Opal White Schoolhouse

# **Item Number**

SKU'S 5351 CH

5351 RBZ