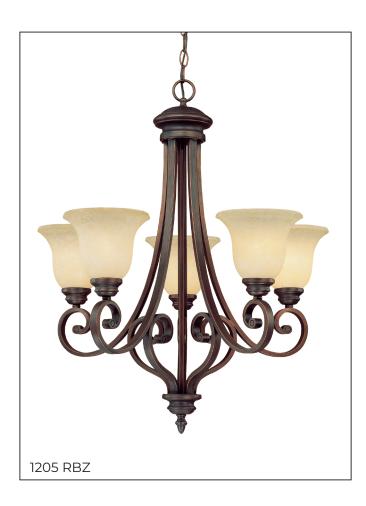

#### 1205 RBZ - FIVE LIGHT CHANDELIER

When looking to make a grand design statement, look no further than the Oxford Collection. Refined lines and vintage style glass complete this time-honored look that will impress for generations to come.

### **Dimensions**

Width 27" Height 30" Chain 60" Wire Length 120" Weight 23 lbs

### Finish & Material

Finishes RBZ - Rubbed Bronze

Material Metal

### Glass/Shade

Glass Turinian Scavo

# **Item Number**

SKU's 1205 RBZ