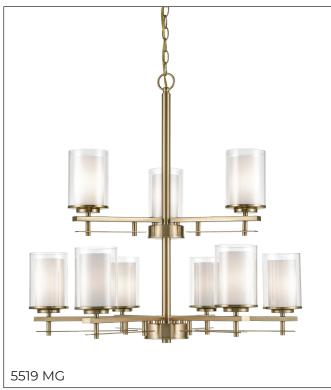

#### 5519 - NINE LIGHT CHANDELIER

Clean, sleek lines add a touch of Art Deco design to the Huderson Collection. The classic architectural structure of these fixtures is further enhanced by the selection of finishes including brushed nickel, matte black and modern gold, and the refined glass cylinder globes.

### Finish & Material

Finish BN - Brushed Nickel

MB - Matte Black MG - Modern Gold

Material Metal