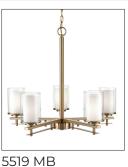

### Finish & Material

Finish BN - Brushed Nickel

MB - Matte Black MG - Modern Gold

Material Metal

# **Item Number**

SKU'S 5519 BN 5519 MB

5519 MB 5519 MG