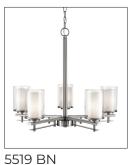

### Finish & Material

Finish BN - Brushed Nickel

MB - Matte Black MG - Modern Gold

Material Metal

# **Item Number**

SKU'S 5519 BN 5519 MB

5519 MB 5519 MG