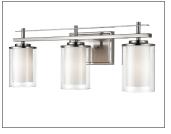

#### 5503 - THREE LIGHT VANITY

Clean, sleek lines add a touch of Art Deco design to the Huderson Collection. The classic architectural structure of these fixtures is further enhanced by the selection of finishes including brushed nickel, matte black and modern gold, and the refined glass cylinder globes.

5503 BN 5503 MB

## Finish & Material

Finishes BN - Brushed Nickel

MB - Matte Black MG - Modern Gold

Material Metal