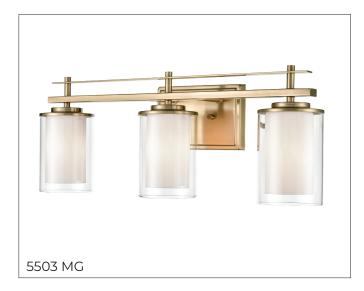

#### 5503 - THREE LIGHT VANITY

Clean, sleek lines add a touch of Art Deco design to the Huderson Collection. The classic architectural structure of these fixtures is further enhanced by the selection of finishes including brushed nickel, matte black and modern gold, and the refined glass cylinder globes.

## Finish & Material

Finishes BN - Brushed Nickel

MB - Matte Black MG - Modern Gold

Material Metal

# **Item Number**

SKU's 5503 BN

5503 MB 5503 MG