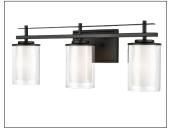

#### 5503 - THREE LIGHT VANITY

Clean, sleek lines add a touch of Art Deco design to the Huderson Collection. The classic architectural structure of these fixtures is further enhanced by the selection of finishes including brushed nickel, matte black and modern gold, and the refined glass cylinder globes.

5503 BN 5503 MB

## Finish & Material

Finishes BN - Brushed Nickel

MB - Matte Black MG - Modern Gold

Material Metal