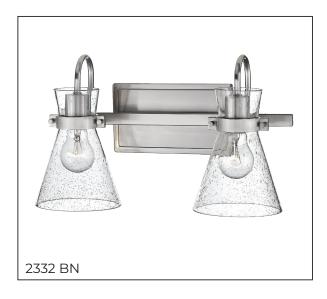

#### 2332 - TWO LIGHT VANITY

The Layton Collection is the perfect blend of contemporary design and classic silhouettes. Flared, seeded glass globes and brushed nickel finish give this collection an air of distinction and the detailed hardware add an industrial flourish.

### **Dimensions**

Width 16" Height 9" Extension 6½" Weight 6 lbs

# Finish & Material

Finishes BN - Brushed Nickel

Material Metal

# Glass/Shade

Glass Clear Seeded

### **Item Number**

SKU's 2332 BN