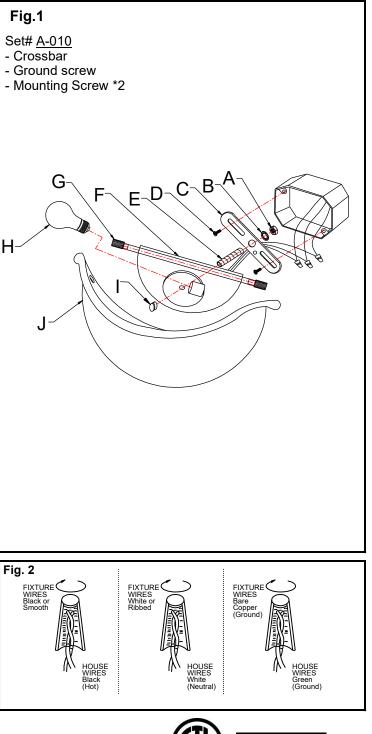

### MOUNTING THE FIXTURE (Fig. 1)

- 1. Shut off power at the fuse box or circuit breaker box and remove the old fixture including the mounting hardware.
- 2. Carefully unpack your new fixture and lay out all the parts in a clear area. Take care not to misplace any small parts necessary for installation.
- 3. Thread all thread (E) into crossbar (C). Note: The length of all thread (E) into crossbar (C) may be adjusted, if necessary.
- Secure all thread (E) to crossbar (C) using lock washer (B) and hex nut (A).
- Take the crossbar assembly (C) and mount it to outlet box (not included) with mounting screws (D) (Size: #8-32N\*L0.5"). The side of crossbar marked with "GND" must face out.

#### **CONNECTING THE WIRES (Fig. 2)**

- 6. Connect the electrical wires as shown in Fig. 2, making sure that all wire connectors are secured. If your outlet box has a ground wire (green or bare copper), connect the fixture's ground wire to it. Otherwise, connect fixture's ground wire directly to crossbar (C) using green screw provided.
- 7. After wires are connected, tuck them carefully inside outlet box.

#### COMPLETING THE INSTALLATION (Fig.1)

- 8. Place backplate (F) over all thread (E) and secure with finial (I).
- Secure Backplate (F) on Shade (J) by tightening threaded Screws (G) into two openings of Shade (J) as shown Fig.1.
- Install (1) one medium base bulb (H) up to 60 watts each or CFL or LED equivalent (not included) in accordance with the fixture specification—DO NOT EXCEED THE MAXIMUM WATTAGE RATING! (NE PAS DEPASSER LA PUISSANCE NOMINALE MAXIMALE!).

Your installation is now complete. Return power to the junction box and test the fixture.

Note: Illustration (Fig. 1) on this manual is for installation purposes only. It may or may not be identical to the fixture purchased.